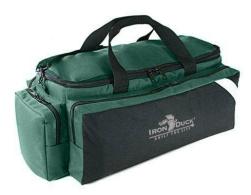

## Breathsaver | 34016D

Colors: Black: Green: Navy Blue:Royal Blue:Red: Orange:

## > Includes shoulder strap

> Dimensions: 27"L x 13"W x 11H" ~ 3861 cu in

The Breathsaver is one of the most popular and versatile airway management bags in the market. This bag efficiently organizes tank, valve masks, airway adjuncts, hand-held suction and multiple trauma supplies. The large main compartment contains tank straps and mesh pouches for organization and has a removable liner for easy cleaning. Heavy duty handles wrap around the entire bag for better weight distribution.