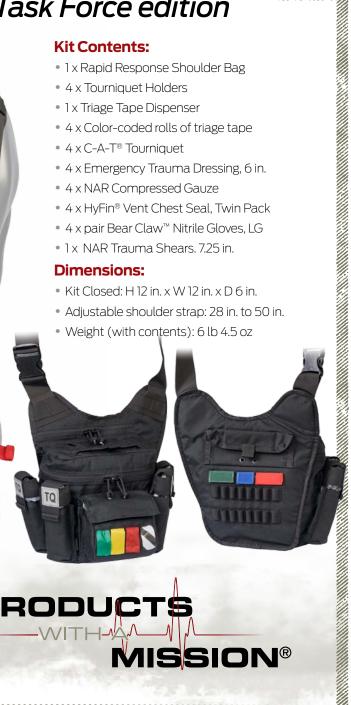

# RAPID RESPONSE KIT Rescue Task Force edition

- 1 x Rapid Response Shoulder Bag
- 4 x Tourniquet Holders
- 1 x Triage Tape Dispenser
- 4 x Color-coded rolls of triage tape
- 4 x C-A-T® Tourniquet
- 4 x Emergency Trauma Dressing, 6 in.
- 4 x NAR Compressed Gauze
- 4 x HyFin® Vent Chest Seal, Twin Pack
- 4 x pair Bear Claw<sup>™</sup> Nitrile Gloves, LG
- 1x NAR Trauma Shears, 7.25 in.

#### **Dimensions:**

- Kit Closed: H 12 in. x W 12 in. x D 6 in.
- Adjustable shoulder strap: 28 in. to 50 in.
- Weight (with contents): 6 lb 4.5 oz

\*NOTE: Black option (#85-0716) contains BLK C-A-T $^{\otimes}$ S. **BLK Holders** & BLK Tape Dispenser