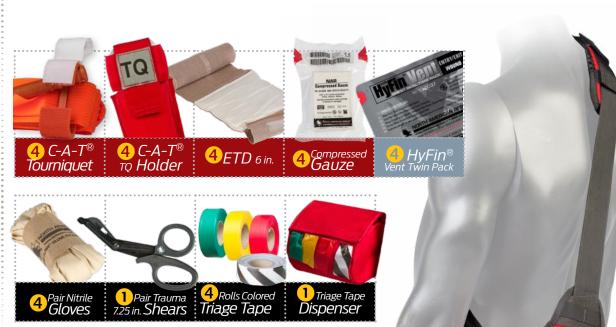

# RAPID RESPONSE KIT Rescue Task Force edition

- 1 x Rapid Response Shoulder Bag
- 4 x Tourniquet Holders
- 1 x Triage Tape Dispenser
- 4 x Color-coded rolls of triage tape
- 4 x C-A-T® Tourniquet
- 4 x Emergency Trauma Dressing, 6 in.
- 4 x NAR Compressed Gauze
- 4 x HyFin® Vent Chest Seal, Twin Pack
- 4 x pair Bear Claw<sup>™</sup> Nitrile Gloves, LG
- 1x NAR Trauma Shears, 7.25 in.