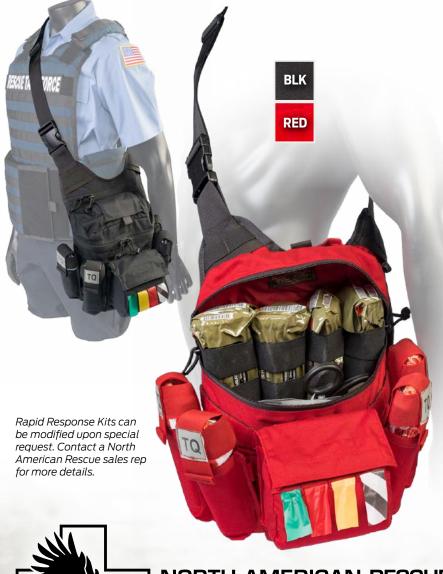

# RAPID RESPONSE KIT Rescue Task Force edition

# Rescue Task Force Edition is equipped for Initial Triage of a Multiple Casualty Incident...

Exterior of the rugged nylon shoulder bag features adjustable, padded strap with quick release buckle. Multiple storage capabilities including loop-tape/MOLLE attachment system, 2 extra pockets & elastic storage loops with color-coded labels to accommodate up to 8 chem lights (not included).

Interior compartment features 3 fixed mesh pockets and repositionable elastic loop panel for secure equipment storage. Available in 500D CORDURA® nylon.

The Rescue Task Force Rapid Response Kit is equipped to provide initial triage of an MCI and provide treatment for 4 or more patients. MOLLE'd on the exterior are 4 C-A-T® tourniquets with holders and nylon dispenser equipped with 4 rolls of color-coded triage tape. Available in Red or Black nylon colors.

#### **Features:**

- First Responder Go Bag with modular, personalized organization of mission essential gear AND medical equipment
- Rugged nylon shoulder bag features adjustable, padded strap with quick release buckle
- Multiple storage capabilities including loop-tape/MOLLE attachment system, 2 extra pockets & elastic storage loops with color-coded labels to accommodate up to 8 chem lights (not included)
- Interior compartment features 3 fixed mesh pockets and repositionable elastic loop panel for secure equipment storage
- Also available as a bag only with shoulder bag, 4 TQ holders, and Triage Tape Dispenser (no contents included)