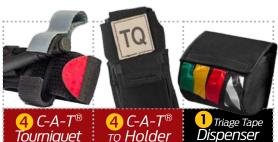

# RAPID RESPONSE KIT Rescue Task Force edition

- 1 x Rapid Response Shoulder Bag
- 4 x Tourniquet Holders
- 1 x Triage Tape Dispenser
- 4 x Color-coded rolls of triage tape
- 4 x C-A-T® Tourniquet
- 4 x Emergency Trauma Dressing, 6 in.
- 4 x NAR Compressed Gauze
- 4 x HyFin® Vent Chest Seal, Twin Pack
- 4 x pair Bear Claw<sup>™</sup> Nitrile Gloves, LG
- 1x NAR Trauma Shears, 7.25 in.