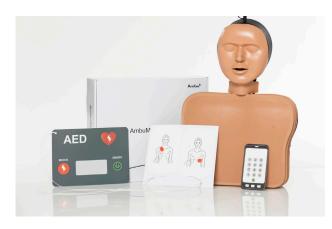

# Ambu<sup>®</sup> Man School

## AmbuMan School

AmbuMan School is a training manikin which offers human appearance. It is dedicated to the training of all procedures for basic life support resuscitation.

The manikin can be used for realistic training of external chest compressions and the placement of AED pads in order to get comfortable with AEDs.

## Order information

| Item no.                   | Description                                                                   | Placement of AED pads |
|----------------------------|-------------------------------------------------------------------------------|-----------------------|
| A268 007 000               | AmbuMan School (Set of 10)                                                    |                       |
| 268 000 571                | Face piece AmbuMan School (Set of 10)                                         |                       |
| 268 000 572                | Head bag AmbuMan School (Set of 100)                                          |                       |
| 268 000 573                | Accessories AmbuMan School (Set of 10)                                        |                       |
| 268 000 571<br>268 000 572 | Face piece AmbuMan School (Set of 10)<br>Head bag AmbuMan School (Set of 100) |                       |