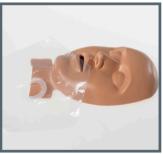

The unique hygienic system prevents cross contamination when demonstrating and training the principals of ventilation through mouth and nose.

The AmbuMan School is intended to be used for education of pupils in schools under the supervision of an instructor/teacher.

## Material

| Product    | Material                |
|------------|-------------------------|
| Straps     | Nylon                   |
| Base plate | Polycarbonate           |
| Bellow     | Thermoplastic Elastomer |
| Chest      | Polypropylene           |
| Head       | Silicone                |
| Face piece | Polyvinylchloride       |
| Lung bag   | Polyvinylchloride       |
| head bag   | Polyethylene            |