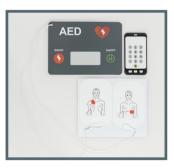

#### Easy AED training

Due to the closed shaped torso, defibrillation pads can be placed and simulated AED training can be performed.

## Order information

| Item no.                   | Description                                                                   | Placement of AED pads |
|----------------------------|-------------------------------------------------------------------------------|-----------------------|
| A268 007 000               | AmbuMan School (Set of 10)                                                    |                       |
| 268 000 571                | Face piece AmbuMan School (Set of 10)                                         |                       |
| 268 000 572                | Head bag AmbuMan School (Set of 100)                                          |                       |
| 268 000 573                | Accessories AmbuMan School (Set of 10)                                        |                       |
| 268 000 571<br>268 000 572 | Face piece AmbuMan School (Set of 10)<br>Head bag AmbuMan School (Set of 100) |                       |