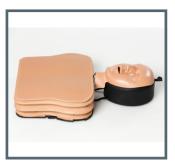

## AmbuMan School

AmbuMan School is a training manikin which offers human appearance. It is dedicated to the training of all procedures for basic life support resuscitation.

The manikin can be used for realistic training of external chest compressions and the placement of AED pads in order to get comfortable with AEDs.

#### Compact and portable

Lightweight and compact, the AmbuMan School is easy to transport and set up.

## Specifications

| Weight                 | 0.8 kg |
|------------------------|--------|
| Length                 | 45 cm  |
| Max. compression depth | 6 cm   |

Closed torso