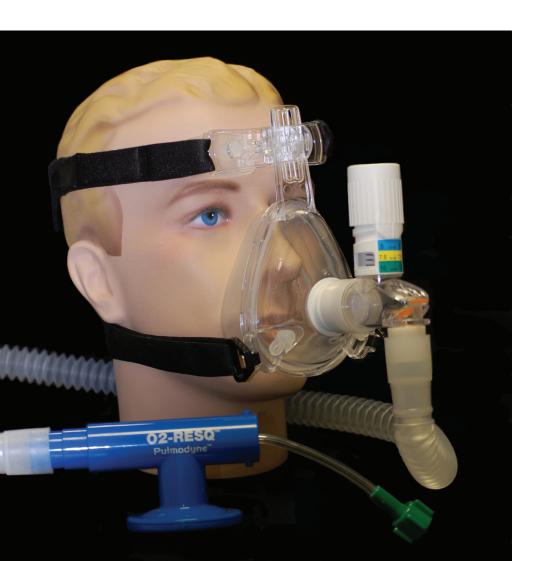

## **O2-RESQ**<sup>™</sup> 3-SET<sup>™</sup> O2-CPAP<sup>™</sup> Valve

The Pulmodyne<sup>®</sup> 3-SET O2-CPAP Valve is a new cutting-edge device that allows the clinician to titrate the level of CPAP with the simple turn of a dial. Eliminating the need to carry extra equipment or supplies.

### Titration

- Pre-assembled O2-RESQ System includes: –Flow Generator with Filter –Expandable Circuit –**3-SET O2-CPAP Valve**
  - –*Mask and Head Strap*
- **BiTrac ED Full Face Mask** features an **OmniClip™** with multi-positioning Silcone Forehead Pad
- Flow Generator provides 30% O<sub>2</sub> concentration at a Continuous Flow up to 140 l/m
- **3-SET O2-CPAP Valve** with adjustable pressure settings from 5.0, 7.5, 10.0cm H<sub>2</sub>O
- **3-SET O2-CPAP Value** provides fixed pressure at flow rates from 60 l/m
- Easy to use adjustable valve
- Eliminates need for a manometer
- Control over protocols
- Cost Effective
- **DISPOSABLE** Single Patient Use
- Latex Free

# O2-RESQ<sup>™</sup> 3-SET<sup>™</sup> O2-CPAP<sup>™</sup> Valve

| Part No.          | Product Description                                              | Size                      | Qty/Case       |
|-------------------|------------------------------------------------------------------|---------------------------|----------------|
| Systems           |                                                                  |                           |                |
| O2-RESQ System    | n: BiTrac ED Full Face Mask with 30/22mm Elbow, OmniClip and Hea | d Strap, Flow Generator a | nd Expandable* |
| Anti-Asphyxia Cir | cuit with CPAP Valve and Adapter (22mmM x 30mmM)                 |                           |                |
| 313-7055X         | BiTrac ED Mask with 3-SET CPAP Valve (5.0, 7.5, 10.0cm)          | Adult Large               | 10             |
| 313-7056X         | BiTrac ED Mask with 3-SET CPAP Valve (5.0, 7.5, 10.0cm)          | Adult Medium              | 10             |
| *Expandable       | Anti-Asphyxia Circuit expands to 72"                             |                           |                |