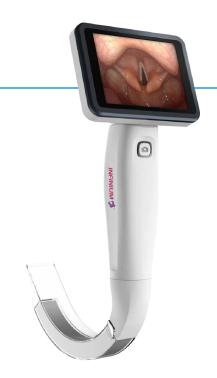

## Intuitive Technology

The Infinium ClearVue® video laryngoscope adopts state-of-the-art image technology and possesses the advantage of a 2.0 megapixel fullview camera with high-resolution monitor. The ClearVue® features a rechargeable li-ion battery for extended use.

A unique anti-fog capability is also provided. The overall design is compact and ergonomic. A high resolution view of the glottis will enable clinicians first-attempt success while minimizing any chance of a complication during the intubation process.