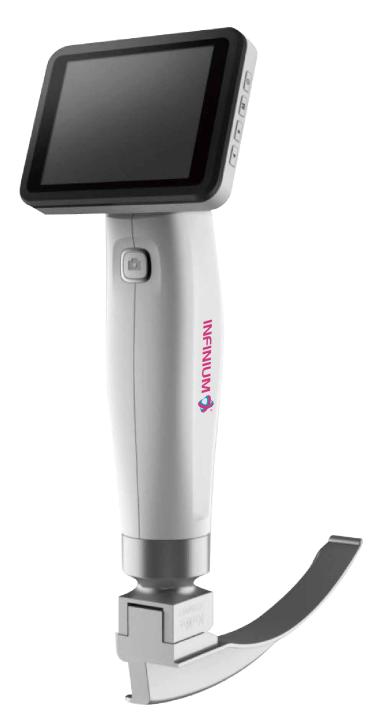

#### **COMPACT AND ERGONOMIC**

- Lightweight unit is less than 350g.
- Vacuum Packed Disposable Blades
- Quick installation and removal of blades
- Quick Shot Camera Button for Recording

### **DURABLE**

- 2 years warranty
- Screen is reinforced with antishatter protection
- Light weight long lasting rechargeable li-ion battery

#### **HIGH-DEFINITION**

- 3.5 inch display
- Anti-Fog Lens
- 2.0 Mega Pixel Camera

## Intuitive Technology

The Infinium ClearVue® video laryngoscope adopts state-of-the-art image technology and possesses the advantage of a 2.0 megapixel fullview camera with high-resolution monitor. The ClearVue® features a rechargeable li-ion battery for extended use.