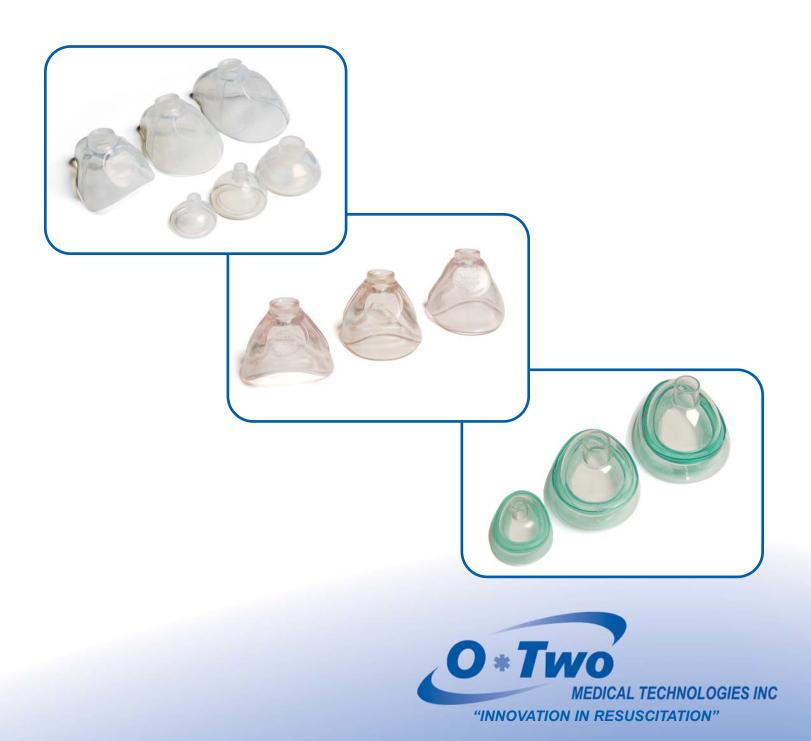

From the truly Universal, "*one-size-fits-all!*" Facemask (available in both PVC and silicone) to the disposable, inflated cuff, range for adults to neonates, the high quality and superior design of these masks makes them the perfect choice for both hospital and pre-hospital use.

The silicone range includes "*Donut*" style neonate/infant masks as well as the flanged design of the O-Two Medical Technologies' "*Everseal Edge*" range. These are ideal anesthesia masks as they will withstand autoclaving.

The three sizes of clear PVC, Everseal masks, are ideal for pre-hospital use where disinfection after use is normally undertaken by cold chemical sterilant such as an activated glutaraldehyde or a 10% bleach solution.

Where a single-use mask is required, the Disposable Inflated Cuff range meets the users needs with a range of three products with a soft sealing cushion and clear plastic body.

All masks have standard 22mm or 15mm (infant/neonate) inlet connectors and they come conveniently packaged in cases of 12 units.