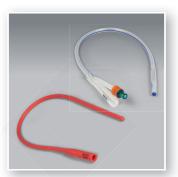

## Solid polypropylene stick used to assist in difficult intubations in emergency situations

- Used to guide the endotracheal tube during difficult intubations
- Tube slides over the introducer which helps to guide the way
- · Especially helpful for "blind" intubations
- Sterile

Adult, 15Fr

Already mobile?
Scan your **smart phone**here for more information

Find us on:

4583

15Fr

10F

10/Pkg

See our website for our Red Rubber Urethral & Silicone Foley Catheters (No.5060-No.5089)