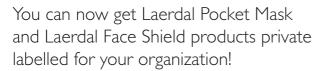

## Laerdal Face Shield

The Laerdal Face Shield with 3M™ Filtrete™ filter is small in size, but BIG in protection for user and victim!

The Laerdal Face Shield for single use is available in convenient foil packages or sealed key rings. Private labeling available

in Blue Soft Pack (each)

in Black Soft Pack (each)

One-way valve diverts

filtered air from the victim

Filters air going from

the rescuer to the victim

in Re-sealable Poly Bag (each)

Private labeling available.