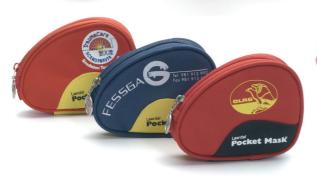

820050 Laerdal Paediatric Pocket Mask

w/gloves and wipe in Blue/Yellow Soft Pack

Has your company or organization been searching for a practical solution for a fund-raising campaign, a give-away for an upcoming training event, or a gift for your fellow employees, family members or friends?

### We can help.

These private labelled Laerdal Pocket Mask and Laerdal Face Shield Products are shown with the permission of each of the represented organizations, and do not imply an endorsement of this product.