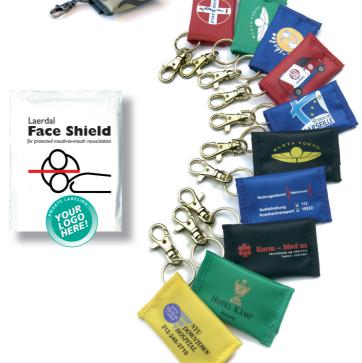

## Laerdal Face Shield

The Laerdal Face Shield with 3M™ Filtrete™ filter is small in size, but BIG in protection for user and victim!

The Laerdal Face Shield for single use is available in convenient foil packages or sealed key rings. Private labeling available

# Laerdal Face Shield Key Ring

The Laerdal Face Shield with 3M™ Filtrete™ filter is small in size, but BIG in protection for user and victim!

460008 Laerdal Face Shield CPR Barrier Key Ring Yellow(25/pkg.) 460016 Laerdal Face Shield CPR Barrier Key Ring Blue(25/pkg.) 460014 Laerdal Face CPR Barrier Shield Refill (25/pkg.)

### We can help.

These private labelled Laerdal Pocket Mask and Laerdal Face Shield Products are shown with the permission of each of the represented organizations, and do not imply an endorsement of this product.