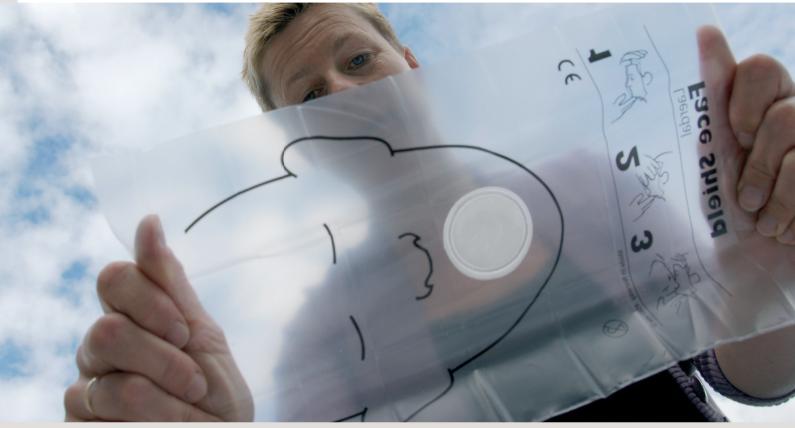

in Blue Soft Pack (each)

in Black Soft Pack (each)

One-way valve diverts

filtered air from the victim

Filters air going from

the rescuer to the victim

in Re-sealable Poly Bag (each)

Private labeling available.

Standard Versions

The Laerdal Pocket Mask is a world-leading CPR mask!

The Laerdal Pocket Mask incorporates a one-way valve and 3M™ Filtrete™ filter allowing for effective ventilation and outstanding user protection. While there may be look-a-likes on the market,