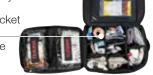

Zippered clear document pocket

TS2 Ready™

panels

hideaway zippers

Front compartment

supplies and small gear

organizes office

Large internal compartment can be customized with dividers or internal modules