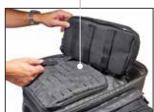

Fully concealable waist and backpack straps when not in use

Durable bottom skid runners

Drain hole bottom

Loop tape lined panel attaches a variety of internal modules

Supports up to M9 Oxygen Cylinder

Main pocket opens complete

Zippered clear document pocket

TS2 Ready™

panels

hideaway zippers

Front compartment

supplies and small gear

organizes office

Large internal compartment can be customized with dividers or internal modules