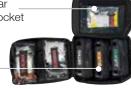

Zippered clear document pocket

TS2 Ready™

panels

hideaway zippers

Front compartment

supplies and small gear

organizes office

Large internal compartment can be customized with dividers or internal modules