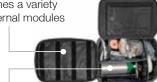

Fully concealable waist and backpack straps when not in use

Durable bottom skid runners

Drain hole bottom

Loop tape lined panel attaches a variety of internal modules

Supports up to M9 Oxygen Cylinder

Main pocket opens complete