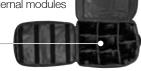

Fully concealable waist and backpack straps when not in use

Durable bottom skid runners

Drain hole bottom

Loop tape lined panel attaches a variety of internal modules

Supports up to M9 Oxygen Cylinder

Main pocket opens complete