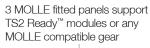

Paneled with laser cut MOLLE to support a TS2 Ready™ module or any MOLLE compatible gear

Product Dimensions: 18.5" x 13" x 10.5" Product Weight: 6lbs, 15oz standard M4L Lifetime Warranty