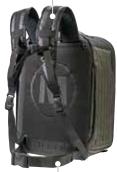

Low profile COMFORT-GRIP top carry handle with black logo

Oversized YKK zippers

TS2 Ready<sup>™</sup> hideaway zippers for 2 optional side TS2 Ready™ modules

M4L Ballistic Armor provides optional 12" (tall) x 10" (wide) NIJ Level IIIA armor protection to vital chest region

Fully concealable waist and backpack straps when not in use

Durable bottom skid runners

Drain hole bottom

Loop tape lined panel attaches a variety of internal modules

Supports up to M9 Oxygen Cylinder

Main pocket opens complete

3" x 11" front name tape area, MERET tape included

Front MOLLE panel for accessory customization

Zippered internal mesh compartments

Overlapping internal panel secures contents

Adjustable sternum and waist belt

Paneled with laser cut MOLLE to support a TS2 Ready™ module or any MOLLE compatible gear

Product Dimensions: 18.5" x 13" x 10.5" Product Weight: 6lbs, 15oz standard M4L Lifetime Warranty