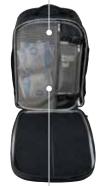

Zippered clear document pocket

TS2 Ready™

panels

hideaway zippers

Front compartment

supplies and small gear

organizes office

Large internal compartment can be customized with dividers or internal modules

Ballistic Technology Designed for MERET by Angel Armor

Modules and supplies shown in the images above are not included.