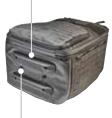

3" x 11" front name tape area, MERET tape included

Front MOLLE panel for accessory customization

Zippered internal mesh compartments

Overlapping internal panel secures contents

Adjustable sternum and waist belt