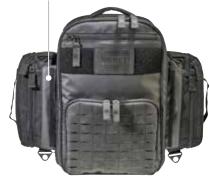

## V.E.R.S.A. PROINFECTION CONTROL COMPLETE

Versatile Emergency Response System Assist

M4L Ballistic Armored

The V.E.R.S.A.™ PRO X is the most versatile emergency response pack ever created with COMPLETE INFECTION **CONTROL.** Constructed internally and externally from non-absorbing wipe-clean materials, the V.E.R.S.A.™ PRO X is specifically designed to easily clean and remove blood borne pathogens while offering a completely customizable backpack capable of securing internal or external full size or mini modules, is MOLLE compatible, has adjustable internal dividers, can carry an M9 oxygen cylinder, and can include M4L Ballistic Armored Protection. The V.E.R.S.A.™ PRO X delivers a highly versatile, organized solution for your equipment so you can respond faster and safer.