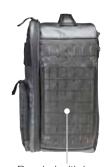

Paneled with laser cut MOLLE to support a TS2 Ready™ module or any MOLLE compatible gear

Product Dimensions: 18.5" x 13" x 10.5" Product Weight: 6lbs, 15oz standard M4L Lifetime Warranty