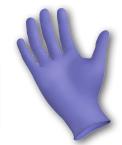

### **NITRILE EXAM**

**Fingertip Textured** 

#### **FEATURES**

- Accelerator Free
- Tested for use with chemotherapy drugs
- Chlorinated

#### **BENEFITS**

- Low dermatitis potential
- Appropriate for handling cytotoxic chemicals
- Tape won't stick to glove