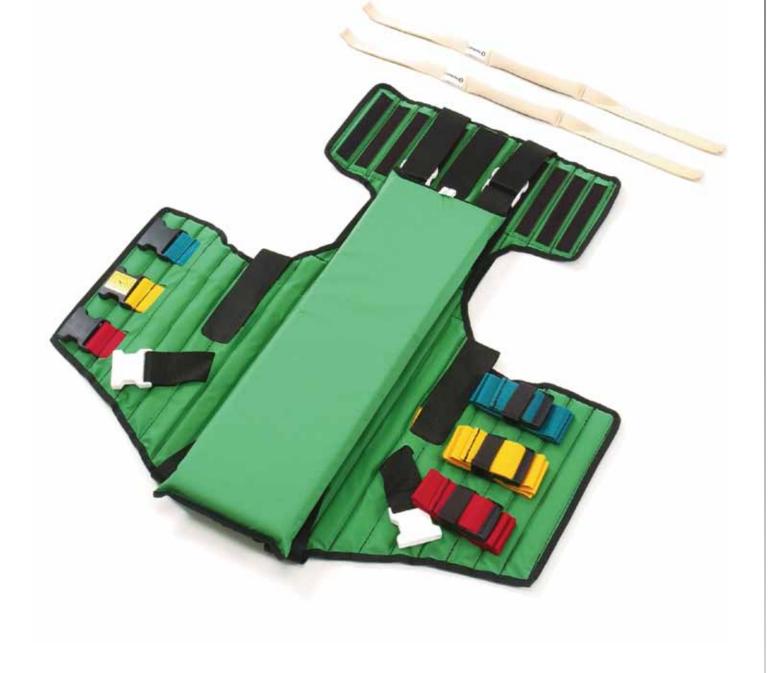

The Ferno K.E.D.<sup>®</sup> includes wrap-around vest, Adjusta-Pad neck roll, two head straps and a carrying case. Heavy-duty, vinyl-coated nylon is durable and easy to clean and the K.E.D.<sup>®</sup> stores rolled up, ready for immediate use.