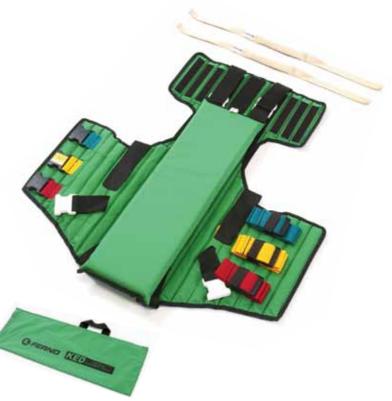

The Ferno K.E.D.<sup>®</sup> includes wrap-around vest, Adjusta-Pad neck roll, two head straps and a carrying case. Heavy-duty, vinyl-coated nylon is durable and easy to clean and the K.E.D.<sup>®</sup> stores rolled up, ready for immediate use.