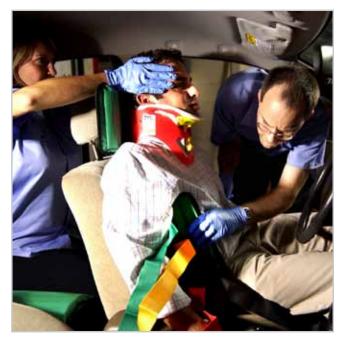

## **KENDRICK EXTRICATION DEVICE**

The Original Ferno K.E.D.<sup>®</sup> is a versatile, improved means of immobilizing and extricating patients from auto accidents or confined spaces. The wrap-around design provides horizontal flexibility for easy application and vertical rigidity for maximum support of the spine, neck, and head during extrication. The K.E.D.<sup>®</sup> immobilizes the torso, head and neck, enabling prompt extrication while minimizing risks of further injury. X-rays or advanced life-support procedures can be performed with the K.E.D.<sup>®</sup> in place.