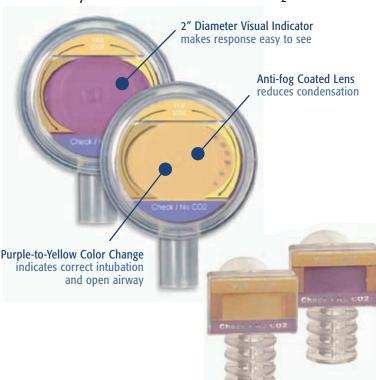

# Optimize Visibility, Clarity and Confidence in CO<sub>2</sub> Detection

Featuring the largest visual indicator available, the CO<sub>2</sub> Easy™ is ideally mounted up front where clinicians and first responders can effectively view critical carbon dioxide levels without looking away from the patient. The nontoxic, pH sensitive indicator uses familiar purpleto-yellow color conversion when CO<sub>2</sub> is exhaled.

- CO<sub>2</sub> Easy is a trademark and Bag Easy is a registered trademark of Westmed, Inc.
- © 2006 Westmed, Inc. All rights reserved. PN 74558/Rev. 04

- Built in bacterial filter protects both patient and clinitian.
- C02 Easy for patients weighing 15kg (33lbs.) or above.
- Pedi C02 Easy for patients weighing 1 15kg (2.2 - 33lbs.).
- 3 year shelf life.
- Designed for fast, easy airway assessment.
- Verifies proper endotracheal tube placement.
- Helps prevent unwarranted intubations.
- Confirms cardiac output during CPR.
- Expansive 2" Diameter Visual Indicator makes rapid breath-to-breath response easy to see.
- Anti-fogging agent reduces susceptibility to moisture and humidity, while ensuring continuous lens clarity. (C02 Easy only)
- Complies with Standard of Care Guidelines from the American Heart Association, American College of Emergency Physicians, American Association for Respiratory Care and the American Society of Anesthesiologists.