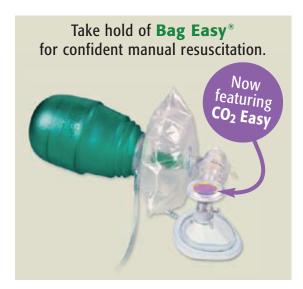

| Part Nur | nber Description                         | Case Quantity   |
|----------|------------------------------------------|-----------------|
| 562134   | CO <sub>2</sub> Easy Carbon Dioxide Dete | ctor10          |
| 562135   | Pedi CO2 Easy Carbon Dioxide             | Detector 10     |
| 562136   | BagEasy w/ Adult Mask and C              |                 |
| 562233   | BagEasy w/ Peep, Adult Masl              | c and CO2 Easy6 |