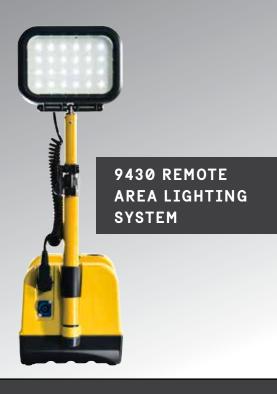

## 9430 REMOTE AREA LIGHTING SYSTEM

Simplify your work. The new 9430 Remote Area Lighting System by Pelican™ is your complete maintenance free portable lighting solution. With 2000 lumens of bright LED light and up to a 15 hour burn time per charge, you can work anywhere on or off the grid, no generator necessary. Light weight at 22 lbs., the compact 9430 is easy to move up a flight of stairs or into a confined space. At almost 3 feet in extended height with a fully articulating head, illuminating large areas is easy. A

silent, rechargeable sealed lead acid battery and 50,000 hour life LEDs are energy

It's loaded with features that won't weigh you down. The 9430 RALS, work light.

Built-in handle

Fully articulating head

Low battery warning system and waterproof activation switch