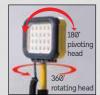

## 9430 REMOTE AREA LIGHTING SYSTEM

Simplify your work. The new 9430 Remote Area Lighting System by Pelican™ is your complete maintenance free portable lighting solution. With 2000 lumens of bright LED light and up to a 15 hour burn time per charge, you can work anywhere on or off the grid, no generator necessary. Light weight at 22 lbs., the compact 9430 is easy to move up a flight of stairs or into a confined space. At almost 3 feet in extended height with a fully articulating head, illuminating large areas is easy. A

silent, rechargeable sealed lead acid battery and 50,000 hour life LEDs are energy

It's loaded with features that won't weigh you down. The 9430 RALS, work light.

Built-in handle

Fully articulating head

Low battery warning system and waterproof activation switch