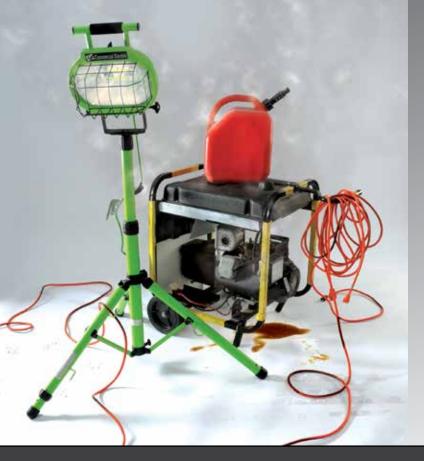

## 9430 REMOTE AREA LIGHTING SYSTEM

Simplify your work. The new 9430 Remote Area Lighting System by Pelican™ is your complete maintenance free portable lighting solution. With 2000 lumens of bright LED light and up to a 15 hour burn time per charge, you can work anywhere on or off the grid, no generator necessary. Light weight at 22 lbs., the compact 9430 is easy to move up a flight of stairs or into a confined space. At almost 3 feet in extended height with a fully articulating head, illuminating large areas is easy. A