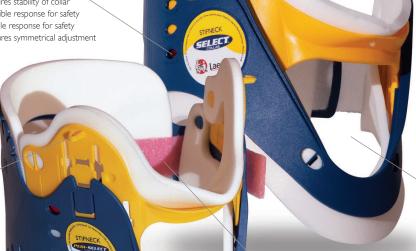

### Locking Mechanism: • Four positions: No-Neck, Short, Regular, and Tall • Clearly marked and easy to identify · Ensures stability of collar Audible response for safety • Tactile response for safety

- · Assures symmetrical adjustment

- Molded-in instructions on the back panel
- Unique, large rear panel allows for:
- c-spine palpation
- drainage
- visualization while promoting ventilation for better patient comfort

### Tracheal Opening:

- · Oversized tracheal opening allows for easy access for advanced airway procedures
- · Optimal visualization for assessment
- · Easy carotid pulse monitoring

## Integrated Cannula Hooks:

- Two positions: left and right
- Properly secures supplemental oxygen devices for fuss-free transportation

Pedi-Select Features: Easily identifiable pink strap

· 3 positions: pedi, midi, mini