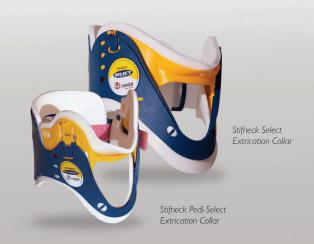

# Stifneck Select Extrication Collars

The Select collar fits all adult patients and delivers the same superior immobilization you expect from Stifneck collars and, for the smallest patients, the Pedi-Select collar offers an anatomically correct collar for infants and smaller children.