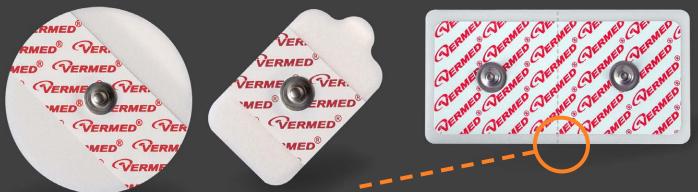

## A10052-10S - STRESS TEST KIT - FOR 10 LEAD PLACEMENT 10 ELECTRODES/ KIT | 50 KITS / CASE

| Size                                | Shape                | Per Pouch | Wet Gel |
|-------------------------------------|----------------------|-----------|---------|
| 2.25" / 57.15mm                     | Round                | 4         |         |
| 1.875" x 1.25" / 47.625mm x 31.75mm | Rectangle            | 4         |         |
| 1.75" x 1.625" / 44.43mm x 41.275mm | Square, dual element | 1         |         |

## **WHAT'S IN A KIT?**

Perforation allows separation when desired