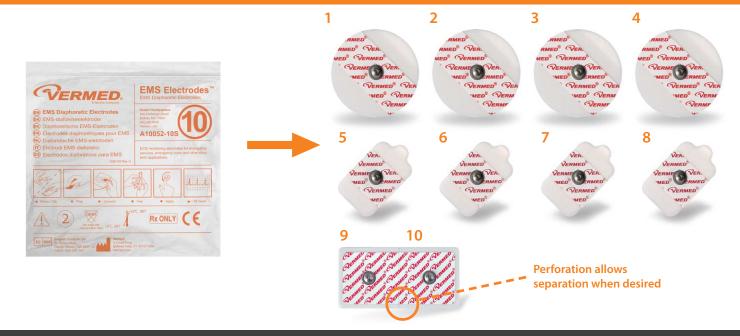

## EMS Electrodes 12 Lead ECG Kit

Built with time savings in mind, our single use pouch contains 10 electrode perfect for EMS diagnostic stress tests.

## A10052-10S - STRESS TEST KIT - FOR 10 LEAD PLACEMENT 10 ELECTRODES/ KIT | 50 KITS / CASE

| Size                                | Shape                | Per Pouch | Wet Gel |
|-------------------------------------|----------------------|-----------|---------|
| 2.25" / 57.15mm                     | Round                | 4         |         |
| 1.875" x 1.25" / 47.625mm x 31.75mm | Rectangle            | 4         |         |
| 1.75" x 1.625" / 44.43mm x 41.275mm | Square, dual element | 1         |         |

## **WHAT'S IN A KIT?**

Perforation allows separation when desired