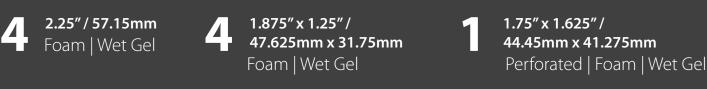

## A10052-10S - STRESS TEST KIT - FOR 10 LEAD PLACEMENT 10 ELECTRODES/ KIT | 50 KITS / CASE

| Size                                | Shape                | Per Pouch | Wet Gel |
|-------------------------------------|----------------------|-----------|---------|
| 2.25" / 57.15mm                     | Round                | 4         |         |
| 1.875" x 1.25" / 47.625mm x 31.75mm | Rectangle            | 4         |         |
| 1.75" x 1.625" / 44.43mm x 41.275mm | Square, dual element | 1         |         |