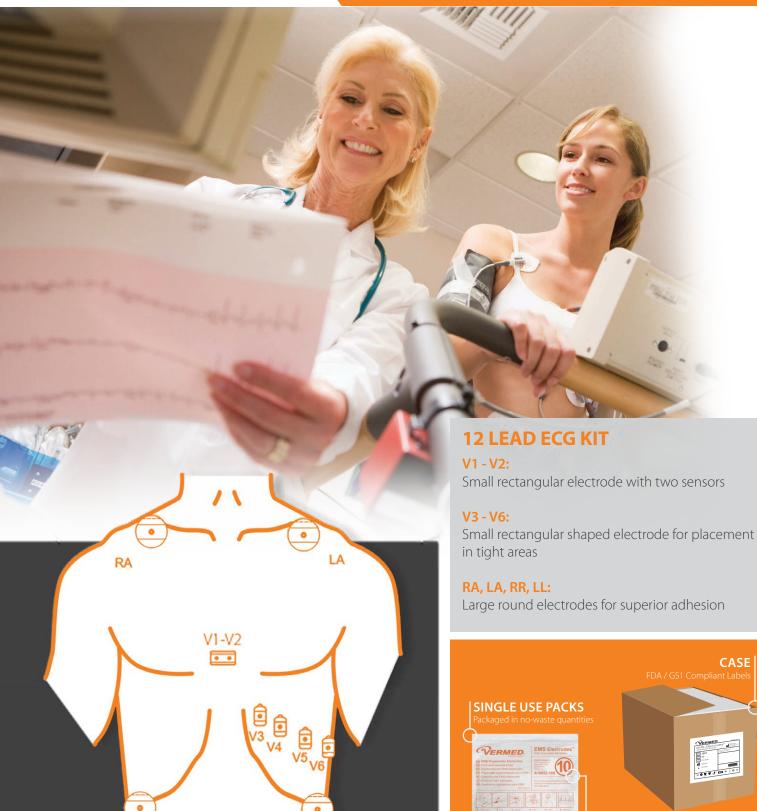

## EMS Electrodes 12 Lead ECG Kit

1.800.669.6905 | Vermed.com

Patient Monitoring & Medical Surgical Consumables

Latex-free **Wet Gel** 

**CASE** 

## EMS Electrodes 12 Lead ECG Kit

Built with time savings in mind, our single use pouch contains 10 electrode perfect for EMS diagnostic stress tests.