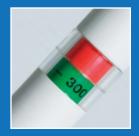

**Normal Pressure** 

Indicator marks are located at the 175mmHg & 300mmHg levels. Green color at 300mmHg indicates normal proper inflation.

## **Over Pressurization**

Red color indicates over pressurization. When pressure reaches this area an automatic bleed valve will engage reducing the pressure to a safe level.

| <b>Product Number</b> | Description                                   |
|-----------------------|-----------------------------------------------|
| ZIT-500               | InfuseIT 500ml with Stopcock valve, 10/box    |
| ZIT-502               | InfuseIT 500ml with Thumbwheel valve, 10/box  |
| ZIT-1000              | InfuseIT 1000ml with Stopcock valve, 10/box   |
| ZIT-1002              | InfuseIT 1000ml with Thumbwheel valve, 10/box |
| ZIT-3000              | InfuseIT 3000ml with Stopcock valve, 10/box   |
| ZIT-3002              | InfuseIT 3000ml with Thumbwheel valve, 10/box |