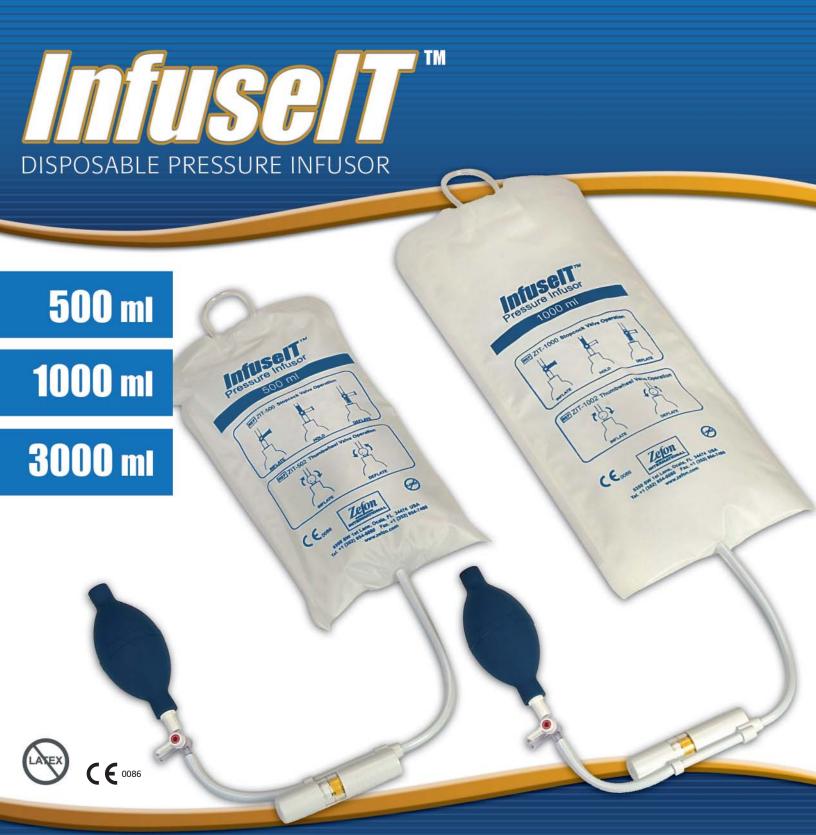

# DISPOSABLE PRESSURE INFUSER

### Features:

- Unique pressure gauge is easy to read and durable.
- Convenient IV pole loop hanger is sturdy and easy for personnel to hang onto IV poles regardless of height.
- IV fluid bag hook is durable and designed to fit all standard bags snugly.
- Durable Construction will not rip or tear.
- Clear sleeve around bag provides a visible window to see what fluids are being pressurized.
- Palm fitted, efficient hand bulb makes inflation easy.
- Choice of stopcock valve or bulb thumbwheel valve.

## **Over Pressurization**

Red color indicates over pressurization. When pressure reaches this area an automatic bleed valve will engage reducing the pressure to a safe level.

| <b>Product Number</b> | Description                                   |
|-----------------------|-----------------------------------------------|
| ZIT-500               | InfuseIT 500ml with Stopcock valve, 10/box    |
| ZIT-502               | InfuseIT 500ml with Thumbwheel valve, 10/box  |
| ZIT-1000              | InfuseIT 1000ml with Stopcock valve, 10/box   |
| ZIT-1002              | InfuseIT 1000ml with Thumbwheel valve, 10/box |
| ZIT-3000              | InfuseIT 3000ml with Stopcock valve, 10/box   |
| ZIT-3002              | InfuseIT 3000ml with Thumbwheel valve, 10/box |