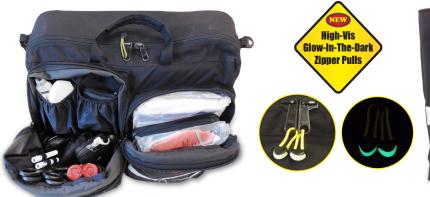

Clear vinyl adjustable pockets in the base of the pack with clear vinyl tabs for easy marking and identification of all equipment.

| ltem   | Description       | Price    |
|--------|-------------------|----------|
| TT1275 | 02 Supreme, Black | \$393.00 |

## Interior

- Padded base for protected storage of 02 tank with nylon straps and side release buckles to ensure secure storage
- Nine clear vinyl interior zippered pouches with high visibility pull tabs

## Exterior

- Two exterior handles that allows for easy removal from the cabinet and multiple carrying options
- High visibility zipper pulls for all exterior compartments and pockets.

Tuck-Away back pack straps for hands free carrying.