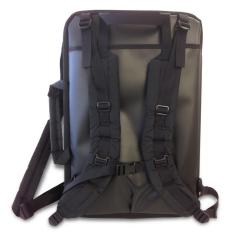

## Exterior

- Two exterior handles that allows for easy removal from the cabinet and multiple carrying options
- High visibility zipper pulls for all exterior compartments and pockets.

Tuck-Away back pack straps for hands free carrying.