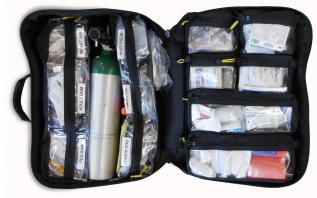

Clear vinyl adjustable pockets in the base of the pack with clear vinyl tabs for easy marking and identification of all equipment.

| ltem   | Description       | Price    |
|--------|-------------------|----------|
| TT1275 | 02 Supreme, Black | \$393.00 |

## Interior

- Padded base for protected storage of 02 tank with nylon straps and side release buckles to ensure secure storage
- Nine clear vinyl interior zippered pouches with high visibility pull tabs