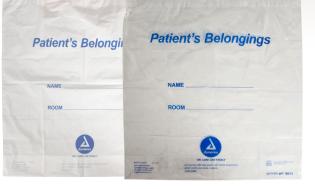

## **Patient's Belongings Bag**

## Convenient and durable

- Durable plastic
- With drawstring closure to help hold patients belongings
- Come in white and clear
- Name and room and as well as location on bag to personalize

Other Products Available Specimen Bags (Reorder No. 8020-8021)

0

8010 (clear)

8011 (white)

| Reorder<br>No. | Description                                                  | Quantity |
|----------------|--------------------------------------------------------------|----------|
| 8010           | Patient Belonging Bag - Drawstring -<br>16" x 18" x 4" White | 250/Cs   |
| 8011           | Patient Belonging Bag - Drawstring -<br>16" x 18" x 4" clear | 250/Cs   |
| 8013           | Patient Belonging Bag - Drawstring -<br>18" x 20" x 4" clear | 250/Cs   |
| 8014           | Patient Belonging Bag - Drawstring -<br>18" x 20" x 4" clear | 250/Cs   |
| 8016           | Patient Belonging Bag - Drawstring -<br>20" x 20" x 4" white | 250/Cs   |
| 8017           | Patient Belonging Bag - Drawstring -<br>20" x 20" x 4" clear | 250/Cs   |