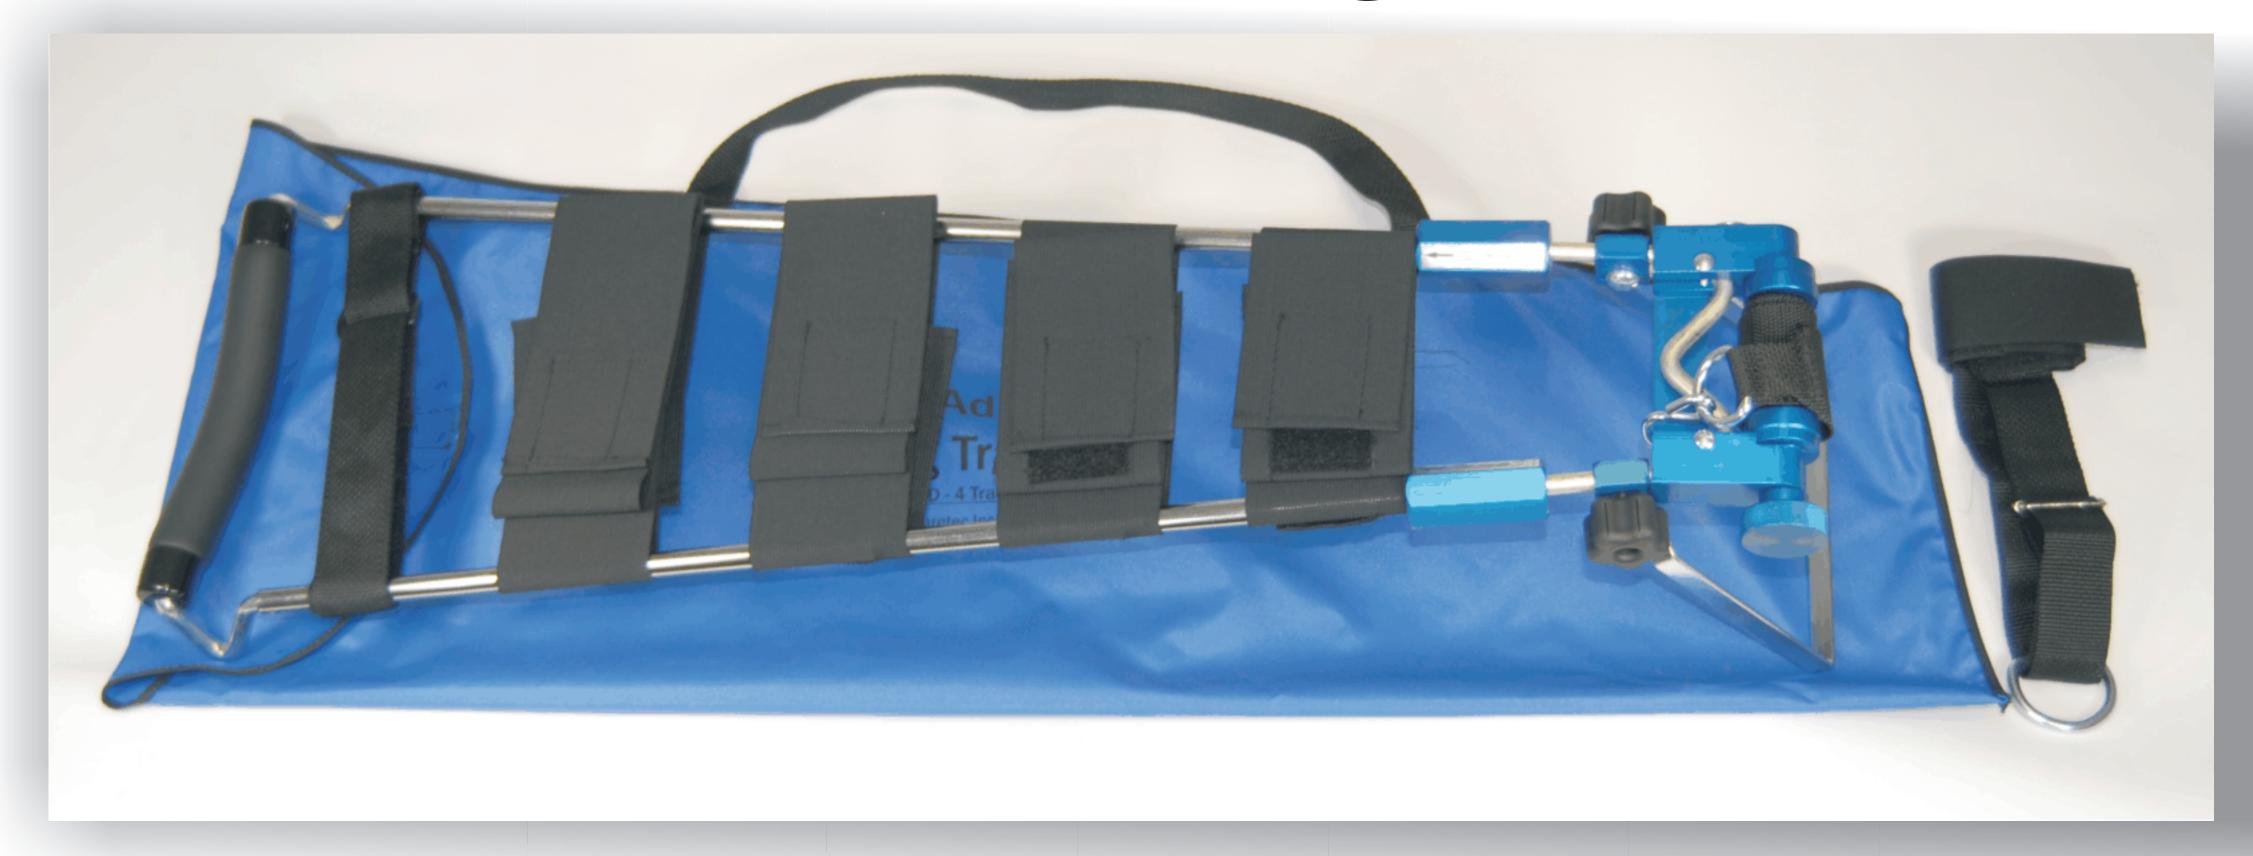

## QD-4 Traction Leg Splint

Comes in complete kit with straps, ankle hitch and carrying case included.

## **Labeled Carrying Case**

1610 West Jackson St #6 Painesville OH 44077

440 350 9510 v 440 350 9520 fax 800 322 3273 www.faretec.com Service@faretec.com