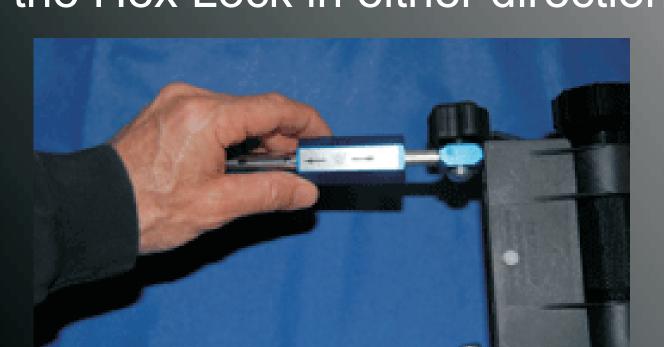

## Hex Lock allows for easy adjustment, in the worst of conditions.

**Hard Anodized Aluminum Ratchet** 

**Injection Molded Ratchet** 

- +Compact, Strong, Light
- +QD-3: Pediatric Unit
- + Aluminum or Molded Ratchet
- Integral Strap System
- +Field tested

1.)

- +QD-4 unit fits Pedi to Adult
- Minimal patient movement
- + Intuitive Adjusting System

Centering the Hex Lock allows for quick length adjustment.(1) Turning the Hex Lock in either direction locks the splint to the desired size. (2)