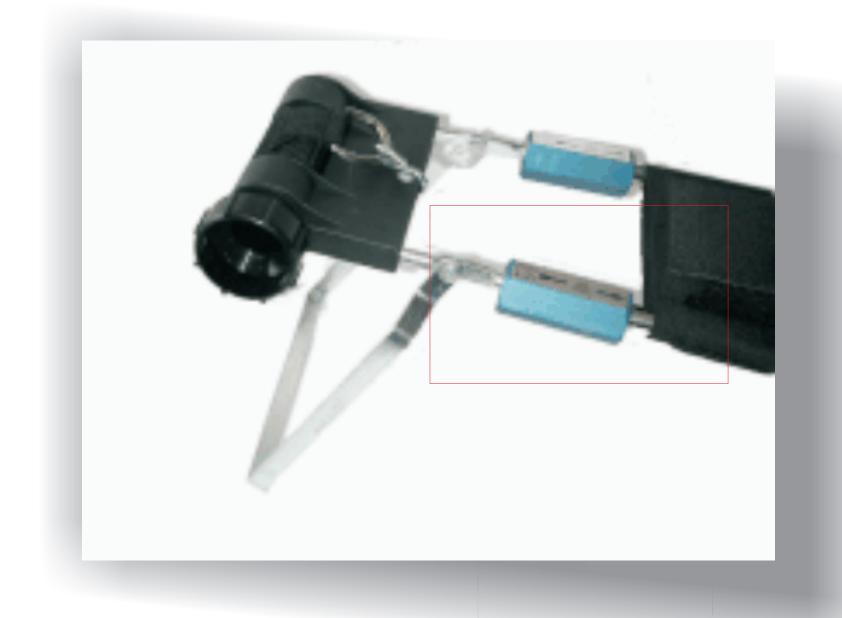

1.)

- +QD-4 unit fits Pedi to Adult
- Minimal patient movement
- + Intuitive Adjusting System

Centering the Hex Lock allows for quick length adjustment.(1) Turning the Hex Lock in either direction locks the splint to the desired size. (2)