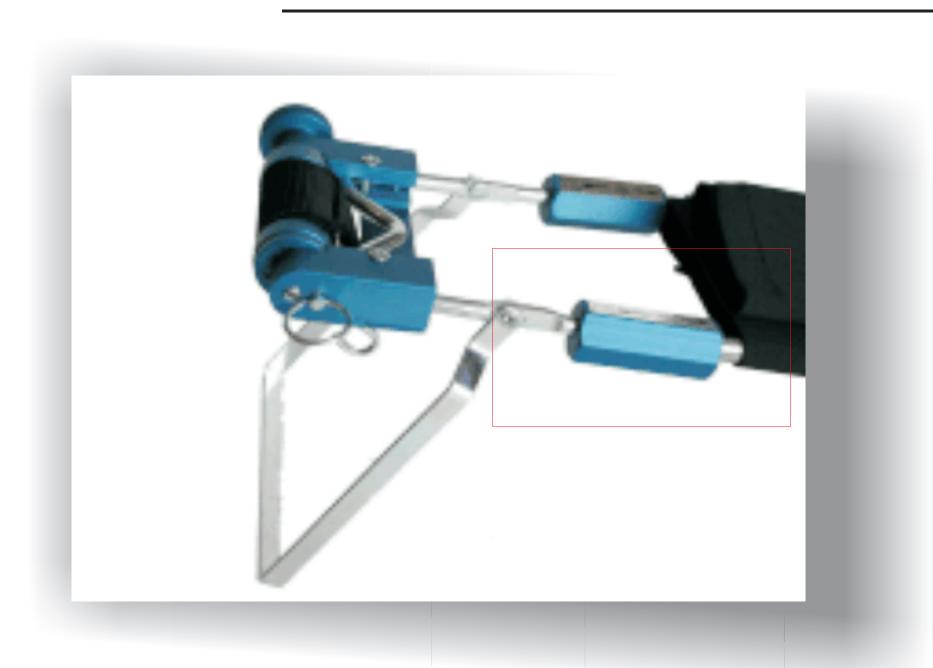

1.)

- +QD-4 unit fits Pedi to Adult
- Minimal patient movement
- + Intuitive Adjusting System

Centering the Hex Lock allows for quick length adjustment.(1) Turning the Hex Lock in either direction locks the splint to the desired size. (2)