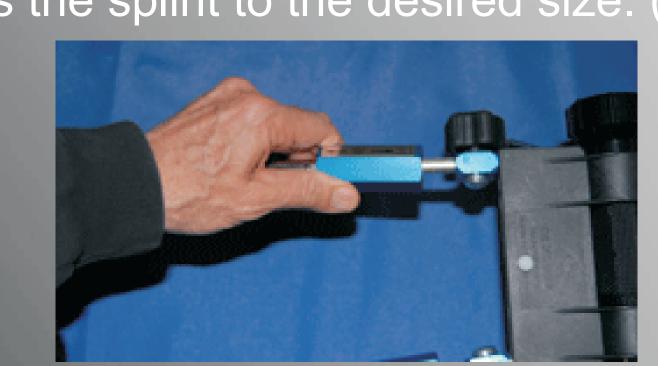

1.)

- +QD-4 unit fits Pedi to Adult
- Minimal patient movement
- + Intuitive Adjusting System

Centering the Hex Lock allows for quick length adjustment.(1) Turning the Hex Lock in either direction locks the splint to the desired size. (2)