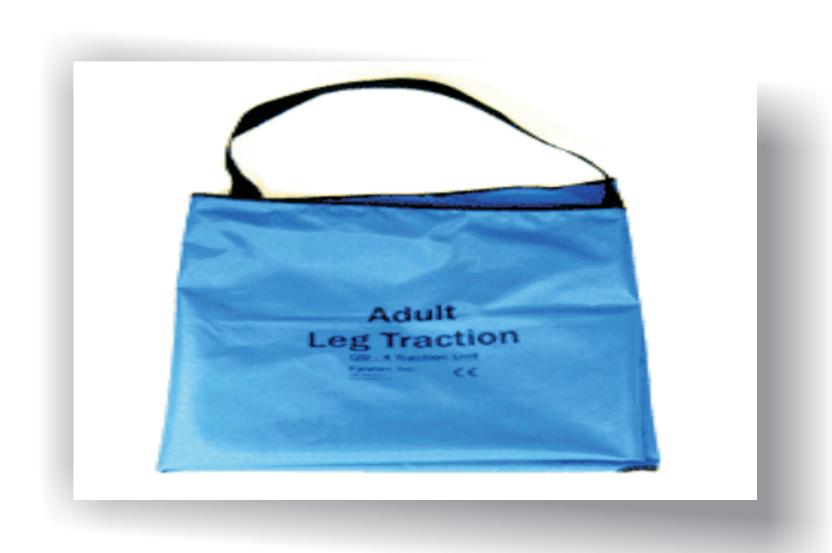

## QD-4 Traction Leg Splint

Comes in complete kit with straps, ankle hitch and carrying case included.

## **Labeled Carrying Case**

1610 West Jackson St #6 Painesville OH 44077

440 350 9510 v 440 350 9520 fax 800 322 3273 www.faretec.com Service@faretec.com