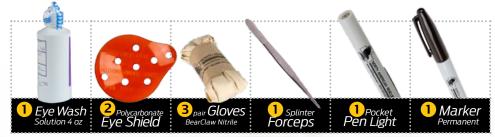

- 2 x Polycarbonate Eye Shield (PES)
- 1 x Mini Surgical Tape (2 in.)
- 1 x Eye Wash Solution, 4 oz
- 1 x Pocket Penlight
- 1 x CPR Mask
- 1 x Splinter Forceps 4.5 in.
- 1 x Permanent Marker

1ISSION<sup>®</sup>