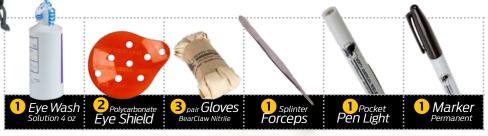

### **Basic Kit Contents:**

- 1 x Nylon Bag, Black
- 3 x pair Bear Claw Nitrile Trauma Gloves, Large
- 1 x C-A-T<sup>®</sup> (Combat Application Tourniquet<sup>®</sup>), Black
- 2 x Compressed Gauze (4.5 in. x 4.1 yd)
- 1 x 6 in. Responder ETD (Emergency Trauma Dressing)
- 1 x ETD Abdominal Emergency Trauma Dressing
- 1 x HyFin<sup>®</sup> Vent Chest Seal Twin Pack
- 1 x Burntec<sup>®</sup> Burn Dressing, 4 in. x 4 in. (10 cm x 10 cm)
- 25 x Flexible Fabric Bandage 0.75 in. x 3 in.
- 2 x Gauze Pad Pack (2 per pack) -4 in. x 4 in.
- 1 x Emergency Survival Blanket-52 in. x 84 in.
- 2 x Triangular Bandage -40 in. x 40 in. x 56 in.
- 1 x SAM<sup>®</sup> Splint II
- 2 x Elastic Wrap Bandages, 4 in. x 5 yd
- 1 x Trauma Shears (7.25 in.)

- 2 x Polycarbonate Eye Shield (PES)
- 1 x Mini Surgical Tape (2 in.)
- 1 x Eye Wash Solution, 4 oz
- 1 x Pocket Penlight
- 1 x CPR Mask
- 1 x Splinter Forceps 4.5 in.
- 1 x Permanent Marker

1ISSION<sup>®</sup>