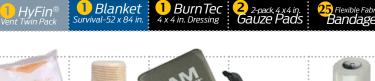

### **Basic Kit Contents:**

- 1 x Nylon Bag, Black
- 3 x pair Bear Claw Nitrile Trauma Gloves, Large
- 1 x C-A-T<sup>®</sup> (Combat Application Tourniquet<sup>®</sup>), Black
- 2 x Compressed Gauze (4.5 in. x 4.1 yd)
- 1 x 6 in. Responder ETD (Emergency Trauma Dressing)
- 1 x ETD Abdominal Emergency Trauma Dressing
- 1 x HyFin<sup>®</sup> Vent Chest Seal Twin Pack
- 1 x Burntec<sup>®</sup> Burn Dressing, 4 in. x 4 in. (10 cm x 10 cm)
- 25 x Flexible Fabric Bandage 0.75 in. x 3 in.
- 2 x Gauze Pad Pack (2 per pack) -4 in. x 4 in.
- 1 x Emergency Survival Blanket-52 in. x 84 in.
- 2 x Triangular Bandage -40 in. x 40 in. x 56 in.
- 1 x SAM<sup>®</sup> Splint II
- 2 x Elastic Wrap Bandages, 4 in. x 5 yd
- 1 x Trauma Shears (7.25 in.)