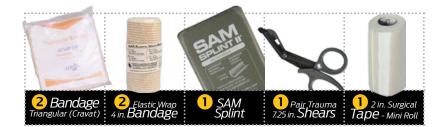

### **Basic Kit Contents:**

- 1 x Nylon Bag, Black
- 3 x pair Bear Claw Nitrile Trauma Gloves, Large
- 1 x C-A-T<sup>®</sup> (Combat Application Tourniquet<sup>®</sup>), Black
- 2 x Compressed Gauze (4.5 in. x 4.1 yd)
- 1 x 6 in. Responder ETD (Emergency Trauma Dressing)
- 1 x ETD Abdominal Emergency Trauma Dressing
- 1 x HyFin<sup>®</sup> Vent Chest Seal Twin Pack
- 1 x Burntec<sup>®</sup> Burn Dressing, 4 in. x 4 in. (10 cm x 10 cm)
- 25 x Flexible Fabric Bandage 0.75 in. x 3 in.
- 2 x Gauze Pad Pack (2 per pack) -4 in. x 4 in.
- 1 x Emergency Survival Blanket-52 in. x 84 in.
- 2 x Triangular Bandage -40 in. x 40 in. x 56 in.
- 1 x SAM<sup>®</sup> Splint II
- 2 x Elastic Wrap Bandages, 4 in. x 5 yd
- 1 x Trauma Shears (7.25 in.)

- 2 x Polycarbonate Eye Shield (PES)
- 1 x Mini Surgical Tape (2 in.)
- 1 x Eye Wash Solution, 4 oz
- 1 x Pocket Penlight
- 1 x CPR Mask
- 1 x Splinter Forceps 4.5 in.
- 1 x Permanent Marker

1ISSION<sup>®</sup>