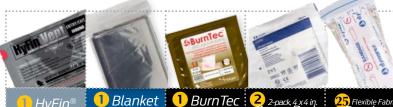

### **Basic Kit Contents:**

- 1 x Nylon Bag, Black
- 3 x pair Bear Claw Nitrile Trauma Gloves, Large
- 1 x C-A-T<sup>®</sup> (Combat Application Tourniquet<sup>®</sup>), Black
- 2 x Compressed Gauze (4.5 in. x 4.1 yd)
- 1 x 6 in. Responder ETD (Emergency Trauma Dressing)
- 1 x ETD Abdominal Emergency Trauma Dressing
- 1 x HyFin<sup>®</sup> Vent Chest Seal Twin Pack
- 1 x Burntec<sup>®</sup> Burn Dressing, 4 in. x 4 in. (10 cm x 10 cm)
- 25 x Flexible Fabric Bandage 0.75 in. x 3 in.
- 2 x Gauze Pad Pack (2 per pack) -4 in. x 4 in.
- 1 x Emergency Survival Blanket-52 in. x 84 in.
- 2 x Triangular Bandage -40 in. x 40 in. x 56 in.
- 1 x SAM<sup>®</sup> Splint II
- 2 x Elastic Wrap Bandages, 4 in. x 5 yd
- 1 x Trauma Shears (7.25 in.)

### **Combat Gauze Kit Contents:**

- 1 x Nylon Bag, Black
- 3 x pair Bear Claw Nitrile Trauma Gloves, Large
- 1 x C-A-T<sup>®</sup> (Combat Application Tourniquet<sup>®</sup>), Black
- 1x Combat Gauze, LE
- 1x Compressed Gauze (4.5 in. X 4.1 yd)
- 1x 6 in. Responder ETD (Emergency Trauma Dressing)
- 1x ETD Abdominal Emergency Trauma Dressing
- 1x HyFin<sup>®</sup> Vent Chest Seal Twin Pack
- 1x Burntec<sup>®</sup> Burn Dressing. 4 in. x 4 in. (10 cm x 10 cm)
- 25x Flexible Fabric Bandage -0.75 in. x 3 in.
- 2x Gauze Pad Pack (2 per pack) - 4 in. x 4 in.
- 1x Emergency Survival Blanket 52 in. x 84 in.
- 2x Triangular Bandage -40 in. x 40 in. x 56 in.
- 1x SAM<sup>®</sup> Splint II
- 2x Elastic Wrap Bandages, 4 in. x 5 vd
- 1x Trauma Shears (7.25 in.)