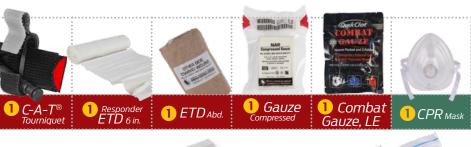

### **Basic Kit Contents:**

- 1 x Nylon Bag, Black
- 3 x pair Bear Claw Nitrile Trauma Gloves, Large
- 1 x C-A-T<sup>®</sup> (Combat Application Tourniquet<sup>®</sup>), Black
- 2 x Compressed Gauze (4.5 in. x 4.1 yd)
- 1 x 6 in. Responder ETD (Emergency Trauma Dressing)
- 1 x ETD Abdominal Emergency Trauma Dressing
- 1 x HyFin<sup>®</sup> Vent Chest Seal Twin Pack
- 1 x Burntec<sup>®</sup> Burn Dressing, 4 in. x 4 in. (10 cm x 10 cm)
- 25 x Flexible Fabric Bandage 0.75 in. x 3 in.
- 2 x Gauze Pad Pack (2 per pack) -4 in. x 4 in.
- 1 x Emergency Survival Blanket-52 in. x 84 in.
- 2 x Triangular Bandage -40 in. x 40 in. x 56 in.
- 1 x SAM<sup>®</sup> Splint II
- 2 x Elastic Wrap Bandages, 4 in. x 5 yd
- 1 x Trauma Shears (7.25 in.)

### **Combat Gauze Kit Contents:**

- 1 x Nylon Bag, Black
- 3 x pair Bear Claw Nitrile Trauma Gloves, Large
- 1 x C-A-T<sup>®</sup> (Combat Application Tourniquet<sup>®</sup>), Black
- 1x Combat Gauze, LE
- 1x Compressed Gauze (4.5 in. X 4.1 yd)
- 1x 6 in. Responder ETD (Emergency Trauma Dressing)
- 1x ETD Abdominal Emergency Trauma Dressing
- 1x HyFin<sup>®</sup> Vent Chest Seal Twin Pack
- 1x Burntec<sup>®</sup> Burn Dressing. 4 in. x 4 in. (10 cm x 10 cm)
- 25x Flexible Fabric Bandage -0.75 in. x 3 in.
- 2x Gauze Pad Pack (2 per pack) - 4 in. x 4 in.
- 1x Emergency Survival Blanket 52 in. x 84 in.
- 2x Triangular Bandage -40 in. x 40 in. x 56 in.
- 1x SAM<sup>®</sup> Splint II
- 2x Elastic Wrap Bandages, 4 in. x 5 vd
- 1x Trauma Shears (7.25 in.)