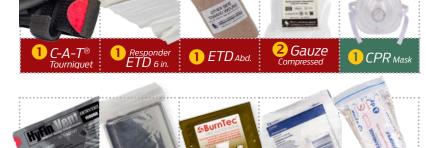

### **Basic Kit Contents:**

- 1 x Nylon Bag, Black
- 3 x pair Bear Claw Nitrile Trauma Gloves, Large
- 1 x C-A-T<sup>®</sup> (Combat Application Tourniquet<sup>®</sup>), Black
- 2 x Compressed Gauze (4.5 in. x 4.1 yd)
- 1 x 6 in. Responder ETD (Emergency Trauma Dressing)
- 1 x ETD Abdominal Emergency Trauma Dressing
- 1 x HyFin<sup>®</sup> Vent Chest Seal Twin Pack
- 1 x Burntec<sup>®</sup> Burn Dressing, 4 in. x 4 in. (10 cm x 10 cm)
- 25 x Flexible Fabric Bandage 0.75 in. x 3 in.
- 2 x Gauze Pad Pack (2 per pack) -4 in. x 4 in.
- 1 x Emergency Survival Blanket-52 in. x 84 in.
- 2 x Triangular Bandage -40 in. x 40 in. x 56 in.
- 1 x SAM<sup>®</sup> Splint II
- 2 x Elastic Wrap Bandages, 4 in. x 5 yd
- 1 x Trauma Shears (7.25 in.)

- 2 x Polycarbonate Eye Shield (PES)
- 1 x Mini Surgical Tape (2 in.)
- 1 x Eye Wash Solution, 4 oz
- 1 x Pocket Penlight
- 1 x CPR Mask
- 1 x Splinter Forceps 4.5 in.
- 1 x Permanent Marker

1ISSION<sup>®</sup>