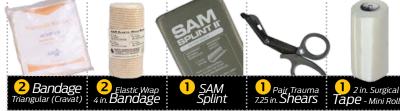

### **Basic Kit Contents:**

- 1 x Nylon Bag, Black
- 3 x pair Bear Claw Nitrile Trauma Gloves, Large
- 1 x C-A-T<sup>®</sup> (Combat Application Tourniquet<sup>®</sup>), Black
- 2 x Compressed Gauze (4.5 in. x 4.1 yd)
- 1 x 6 in. Responder ETD (Emergency Trauma Dressing)
- 1 x ETD Abdominal Emergency Trauma Dressing
- 1 x HyFin<sup>®</sup> Vent Chest Seal Twin Pack
- 1 x Burntec<sup>®</sup> Burn Dressing, 4 in. x 4 in. (10 cm x 10 cm)
- 25 x Flexible Fabric Bandage 0.75 in. x 3 in.
- 2 x Gauze Pad Pack (2 per pack) -4 in. x 4 in.
- 1 x Emergency Survival Blanket-52 in. x 84 in.
- 2 x Triangular Bandage -40 in. x 40 in. x 56 in.
- 1 x SAM<sup>®</sup> Splint II
- 2 x Elastic Wrap Bandages, 4 in. x 5 yd
- 1 x Trauma Shears (7.25 in.)