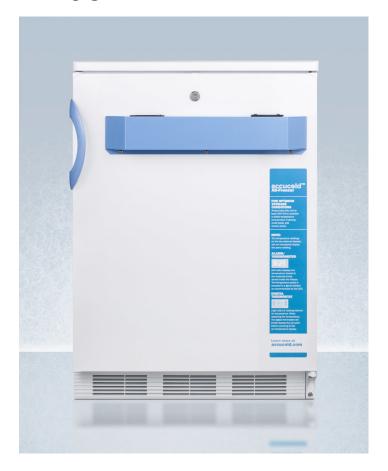

# VT65MLBIMED2

33.75" x 23.63" x 23.5" (H x W x D)

Built-in undercounter medical/scientific -25°C capable allfreezer with front control panel equipped with a digital thermostat and NIST calibrated thermometer/alarm

### **Highlights:**

Specially designed and featured to meet the CDC and VFC's guidelines for safe vaccine storage

User-friendly front control panel keeps the thermostat and alarm in reach without having to open the door

#### **Product Features:**

| Reliable temperature stability      | Designed and engineered to store vaccines and other sensitive materials under stable temperature conditions                                                                 |
|-------------------------------------|-----------------------------------------------------------------------------------------------------------------------------------------------------------------------------|
| Slim undercounter dimensions        | 24" footprint is ideal for use under the counter                                                                                                                            |
| Built-in capable                    | Front-breathing design allows built-in installation under counters                                                                                                          |
| -25° C/-13° F capable               | Low temperature operation ideal for vaccines, pharmaceuticals, and other sensitive materials                                                                                |
| Digital thermostat                  | Electronic controls for more precise temperature management, with temperature readout and controls externally located for added convenience                                 |
| High/low temperature alarm          | Audible alarm sounds if the interior temperature rises or falls out of set range                                                                                            |
| NIST calibrated temperature display | Alarm includes continuous NIST calibrated display of the current interior and high/low temperature, and can be switched from Celsius to Fahrenheit at the touch of a button |
| Buffered temperature probe          | Thermometer probe is encased in a glycol-filled bottle to maintain temperature readings closest to stored contents, as recommended by the CDC and VFC's guidelines          |
| Factory installed lock              | Keyed lock conveniently located towards the top of the door for added security (2 keys included)                                                                            |