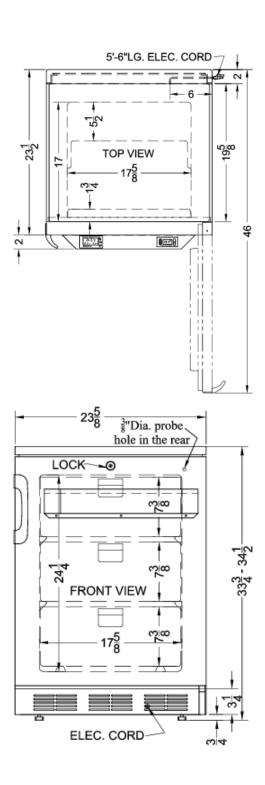

## **VT65MLBIMED2 Specifications:**

| Overview                                                                                                                                                              |                                                                                                                                    |
|-----------------------------------------------------------------------------------------------------------------------------------------------------------------------|------------------------------------------------------------------------------------------------------------------------------------|
| Height of Cabinet                                                                                                                                                     | 33.75" (86 cm)                                                                                                                     |
| Width                                                                                                                                                                 | 23.63" (60 cm)                                                                                                                     |
| Depth                                                                                                                                                                 | 23.5" (60 cm)                                                                                                                      |
| Depth with Handle                                                                                                                                                     | 25.5" (65 cm)                                                                                                                      |
| Depth with door at 90°                                                                                                                                                | 46.0" (117 cm)                                                                                                                     |
| Capacity                                                                                                                                                              | 3.2 cu.ft. (91 L)                                                                                                                  |
| Defrost Type                                                                                                                                                          | Manua                                                                                                                              |
| Door                                                                                                                                                                  | White                                                                                                                              |
| Cabinet                                                                                                                                                               | White                                                                                                                              |
| US Electrical Safety                                                                                                                                                  | ETL                                                                                                                                |
| Canadian Electrical<br>Safety                                                                                                                                         | ETL-C                                                                                                                              |
| Amps                                                                                                                                                                  | 1.3                                                                                                                                |
| Weight                                                                                                                                                                | 105.0 lbs. (48 kg)                                                                                                                 |
| Shipping Weight                                                                                                                                                       | 115.0 lbs. (52 kg                                                                                                                  |
| Parts & Labor Warranty                                                                                                                                                | 1 Yea                                                                                                                              |
| Compressor Warranty                                                                                                                                                   | 5 Years                                                                                                                            |
| UPC                                                                                                                                                                   | 761101056531                                                                                                                       |
| Freezer                                                                                                                                                               |                                                                                                                                    |
| Door Swing                                                                                                                                                            | RHD                                                                                                                                |
| Reversible                                                                                                                                                            | Factory Reversible                                                                                                                 |
| Interior Height                                                                                                                                                       | 24.25" (62 cm)                                                                                                                     |
|                                                                                                                                                                       | 2 1.20 (02 011)                                                                                                                    |
| Interior Width                                                                                                                                                        |                                                                                                                                    |
| Interior Width Interior Depth                                                                                                                                         | 17.63" (45 cm)                                                                                                                     |
|                                                                                                                                                                       | 17.63" (45 cm)                                                                                                                     |
| Interior Depth                                                                                                                                                        | 17.63" (45 cm)<br>17.0" (43 cm)<br>Digita                                                                                          |
| Interior Depth Thermostat Type                                                                                                                                        | 17.63" (45 cm)<br>17.0" (43 cm)<br>Digita<br>Exterior                                                                              |
| Interior Depth Thermostat Type Fan Type                                                                                                                               | 17.63" (45 cm) 17.0" (43 cm) Digita Exterior                                                                                       |
| Interior Depth Thermostat Type Fan Type Refrigerant Type                                                                                                              | 17.63" (45 cm) 17.0" (43 cm) Digita Exterior R134a 2.76 oz                                                                         |
| Interior Depth Thermostat Type Fan Type Refrigerant Type Refrigerant Amount                                                                                           | 17.63" (45 cm) 17.0" (43 cm) Digita Exterior R134a 2.76 oz                                                                         |
| Interior Depth Thermostat Type Fan Type Refrigerant Type Refrigerant Amount High Side PSI                                                                             | 17.63" (45 cm) 17.0" (43 cm) Digita Exterior R134a 2.76 oz 235.0                                                                   |
| Interior Depth Thermostat Type Fan Type Refrigerant Type Refrigerant Amount High Side PSI Low Side PSI                                                                | 17.63" (45 cm) 17.0" (43 cm) Digita Exterior R134a 2.76 oz 235.0                                                                   |
| Interior Depth Thermostat Type Fan Type Refrigerant Type Refrigerant Amount High Side PSI Low Side PSI Level Legs                                                     | 17.63" (45 cm) 17.0" (43 cm) Digita Exterior R134a 2.76 oz 235.0 88.0                                                              |
| Interior Depth Thermostat Type Fan Type Refrigerant Type Refrigerant Amount High Side PSI Low Side PSI Level Legs Interior Drawers                                    | 17.63" (45 cm) 17.0" (43 cm) Digita Exterior R134a 2.76 oz 235.0 88.0                                                              |
| Interior Depth Thermostat Type Fan Type Refrigerant Type Refrigerant Amount High Side PSI Low Side PSI Level Legs Interior Drawers Drawers Qty                        | 17.63" (45 cm) 17.0" (43 cm) Digita Exterior R134a 2.76 oz 235.0 88.0 4 Yes 5.5" (14 cm)                                           |
| Interior Depth Thermostat Type Fan Type Refrigerant Type Refrigerant Amount High Side PSI Low Side PSI Level Legs Interior Drawers Drawers Qty Compressor Step Height | 17.63" (45 cm) 17.0" (43 cm) 17.0" (43 cm) Digita Exterior R134a 2.76 oz 235.0 88.0 4 Yes 5.5" (14 cm) 17.63" (45 cm) 5.5" (14 cm) |