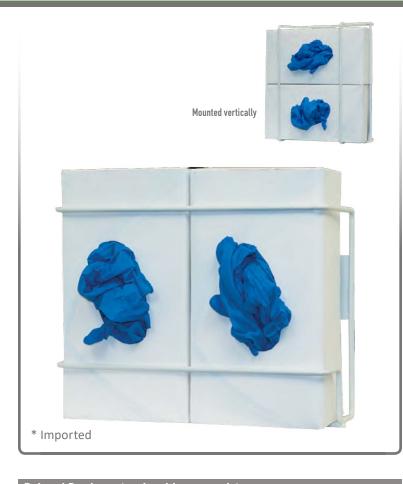

# GL022-0613\* Glove Box Dispenser - Double

### **Product Description:**

- Glove Box Dispenser Double
- 2 each per pack
- · Holds two boxes of gloves
- · Slot holes for vertical or horizontal wall mounting
- White Coated-Wire

Wire dispensers come in a variety of sizes to fit your needs. Each of our new wire glove box dispensers can be mounted either horizontally or vertically. Single, double, triple, and quad glove box dispensers with their alternative mounting options ensure you have gloves when and where you need them.