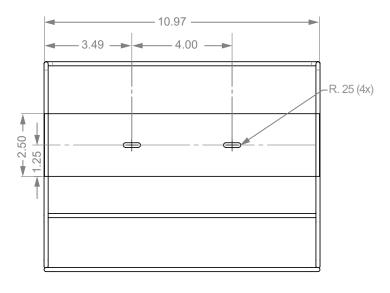

### **Product Specifications** (overall external dimensions):

- 10.97"W x 8.16"H x 3.75"D (27.9 cm x 20.7 cm x 9.5 cm)
- 1.0 lbs (0.4 kg) approximated

### **Mounting Specifications:**