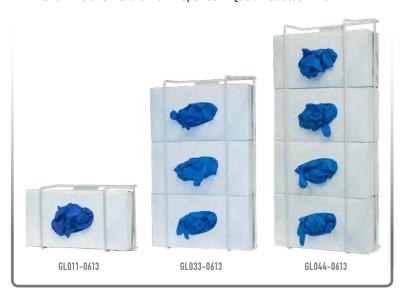

### Related Products (each sold separately):

- GL011-0613 : Glove Box Dispenser Single Coated Wire
- GL033-0613 : Glove Box Dispenser Triple Coated Wire
- GL044-0613: Glove Box Dispenser Quad Coated Wire

Wire dispensers come in a variety of sizes to fit your needs. Each of our new wire glove box dispensers can be mounted either horizontally or vertically. Single, double, triple, and quad glove box dispensers with their alternative mounting options ensure you have gloves when and where you need them.