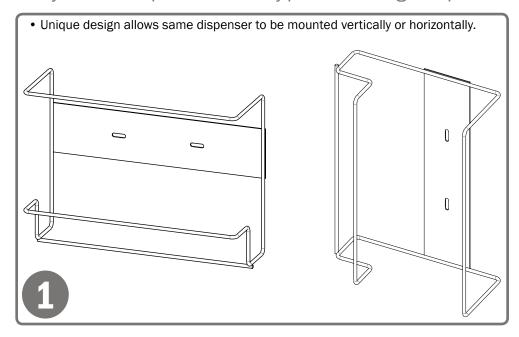

Wire dispensers come in a variety of sizes to fit your needs. Each of our new wire glove box dispensers can be mounted either horizontally or vertically. Single, double, triple, and quad glove box dispensers with their alternative mounting options ensure you have gloves when and where you need them.