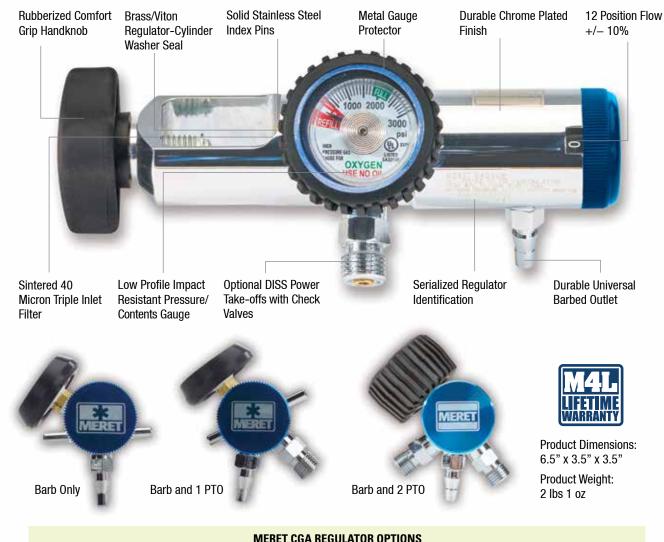

## **MERET OXYGEN REGULATORS**

MERET oxygen regulators incorporate the latest in technology to deliver the highest level of safety, reliability, durability, and precision flow. EMS series unibody regulators are constructed from high strength solid brass with brass internal high pressure flow components to ensure added strength and safe operation.

## **MAGNUM SERIES ALL-BRASS OXYGEN REGULATOR**

| MODEL           | FLOWS (L/MIN)                                                                    | OUTLETS                                                                                                      | CONSTRUCTION                                                                                                                                                         | WARRANTY                                                                                                                                                                                                                                                                                                                                           |
|-----------------|----------------------------------------------------------------------------------|--------------------------------------------------------------------------------------------------------------|----------------------------------------------------------------------------------------------------------------------------------------------------------------------|----------------------------------------------------------------------------------------------------------------------------------------------------------------------------------------------------------------------------------------------------------------------------------------------------------------------------------------------------|
| EMSMREG8725-xxx | 0-25                                                                             | 2 PTO + Barb                                                                                                 | Solid 360 Brass, Chrome Plated                                                                                                                                       | LIFETIME                                                                                                                                                                                                                                                                                                                                           |
| EMSREG8725-xxx  | 0-25                                                                             | 0-2 PTO + Barb                                                                                               | Solid 360 Brass, Chrome Plated                                                                                                                                       | 5 yr                                                                                                                                                                                                                                                                                                                                               |
| AREG8725-B2D-BU | 0-25                                                                             | 2 PTO + Barb                                                                                                 | Aluminum/ Brass Internal, Anodized                                                                                                                                   | 5 yr                                                                                                                                                                                                                                                                                                                                               |
| AREG87xxME-BU   | 0-8, 0-15                                                                        | Barb Only                                                                                                    | Aluminum/ Brass Internal, Anodized                                                                                                                                   | 5 yr                                                                                                                                                                                                                                                                                                                                               |
| MFMC-25         | 0-25                                                                             | N/A                                                                                                          | Aluminum/ Brass Internal, Anodized                                                                                                                                   | 5 yr                                                                                                                                                                                                                                                                                                                                               |
| PRREG54-2D      | 50 PSI Preset                                                                    | 2 PT0                                                                                                        | Solid 360 Brass, Chrome Plated                                                                                                                                       | 5 yr                                                                                                                                                                                                                                                                                                                                               |
|                 | EMSMREG8725-xxx<br>EMSREG8725-xxx<br>AREG8725-B2D-BU<br>AREG87xxME-BU<br>MFMC-25 | MODEL FLOWS (L/MIN)   EMSMREG8725-xxx 0-25   EMSREG8725-B2D-BU 0-25   AREG87xxME-BU 0-8, 0-15   MFMC-25 0-25 | MODELFLOWS (L/MIN)OUTLETSEMSMREG8725-xxx0-252 PTO + BarbEMSREG8725-xxx0-250-2 PTO + BarbAREG8725-B2D-BU0-252 PTO + BarbAREG87xxME-BU0-8, 0-15Barb OnlyMFMC-250-25N/A | MODELFLOWS (L/MIN)OUTLETSCONSTRUCTIONEMSMREG8725-xxx0-252 PTO + BarbSolid 360 Brass, Chrome PlatedEMSREG8725-xxx0-250-2 PTO + BarbSolid 360 Brass, Chrome PlatedAREG8725-B2D-BU0-252 PTO + BarbAluminum/ Brass Internal, AnodizedAREG87xxME-BU0-8, 0-15Barb OnlyAluminum/ Brass Internal, AnodizedMFMC-250-25N/AAluminum/ Brass Internal, Anodized |

All regulators are individually calibrated and tested 100% for flow and leak. ASTM G175, ISO 13085, ISO 9001:2000