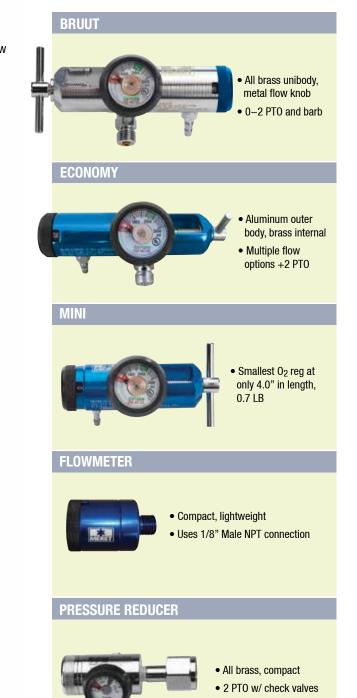

## **MERET OXYGEN REGULATORS**

MERET oxygen regulators incorporate the latest in technology to deliver the highest level of safety, reliability, durability, and precision flow. EMS series unibody regulators are constructed from high strength solid brass with brass internal high pressure flow components to ensure added strength and safe operation.

## **MAGNUM SERIES ALL-BRASS OXYGEN REGULATOR**

| MODEL           | FLOWS (L/MIN)                                                                    | OUTLETS                                                                                                      | CONSTRUCTION                                                                                                                                                         | WARRANTY                                                                                                                                                                                                                                                                                                                                           |
|-----------------|----------------------------------------------------------------------------------|--------------------------------------------------------------------------------------------------------------|----------------------------------------------------------------------------------------------------------------------------------------------------------------------|----------------------------------------------------------------------------------------------------------------------------------------------------------------------------------------------------------------------------------------------------------------------------------------------------------------------------------------------------|
| EMSMREG8725-xxx | 0-25                                                                             | 2 PTO + Barb                                                                                                 | Solid 360 Brass, Chrome Plated                                                                                                                                       | LIFETIME                                                                                                                                                                                                                                                                                                                                           |
| EMSREG8725-xxx  | 0-25                                                                             | 0-2 PTO + Barb                                                                                               | Solid 360 Brass, Chrome Plated                                                                                                                                       | 5 yr                                                                                                                                                                                                                                                                                                                                               |
| AREG8725-B2D-BU | 0-25                                                                             | 2 PTO + Barb                                                                                                 | Aluminum/ Brass Internal, Anodized                                                                                                                                   | 5 yr                                                                                                                                                                                                                                                                                                                                               |
| AREG87xxME-BU   | 0-8, 0-15                                                                        | Barb Only                                                                                                    | Aluminum/ Brass Internal, Anodized                                                                                                                                   | 5 yr                                                                                                                                                                                                                                                                                                                                               |
| MFMC-25         | 0-25                                                                             | N/A                                                                                                          | Aluminum/ Brass Internal, Anodized                                                                                                                                   | 5 yr                                                                                                                                                                                                                                                                                                                                               |
| PRREG54-2D      | 50 PSI Preset                                                                    | 2 PT0                                                                                                        | Solid 360 Brass, Chrome Plated                                                                                                                                       | 5 yr                                                                                                                                                                                                                                                                                                                                               |
|                 | EMSMREG8725-xxx<br>EMSREG8725-xxx<br>AREG8725-B2D-BU<br>AREG87xxME-BU<br>MFMC-25 | MODEL FLOWS (L/MIN)   EMSMREG8725-xxx 0-25   EMSREG8725-B2D-BU 0-25   AREG87xxME-BU 0-8, 0-15   MFMC-25 0-25 | MODELFLOWS (L/MIN)OUTLETSEMSMREG8725-xxx0-252 PTO + BarbEMSREG8725-xxx0-250-2 PTO + BarbAREG8725-B2D-BU0-252 PTO + BarbAREG87xxME-BU0-8, 0-15Barb OnlyMFMC-250-25N/A | MODELFLOWS (L/MIN)OUTLETSCONSTRUCTIONEMSMREG8725-xxx0-252 PTO + BarbSolid 360 Brass, Chrome PlatedEMSREG8725-xxx0-250-2 PTO + BarbSolid 360 Brass, Chrome PlatedAREG8725-B2D-BU0-252 PTO + BarbAluminum/ Brass Internal, AnodizedAREG87xxME-BU0-8, 0-15Barb OnlyAluminum/ Brass Internal, AnodizedMFMC-250-25N/AAluminum/ Brass Internal, Anodized |