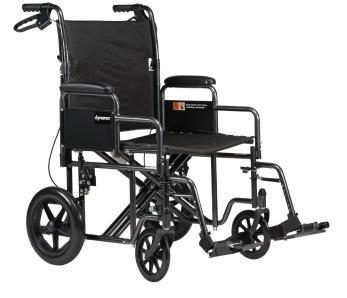

## BARIATRIC TRANSPORT WHEELCHAIR

22" × 18" SEAT

- Designed with sturdy steel frame and dual cross brace for reliable support
- Features foldable back for convenient storage and transport
- Tool-free, swing-away footrests allow for added versatility
- Detachable desk-length armrest
- Equipped with 12-inch rear wheels with push-lock wheel brakes
- Powder-coated finish provides long-lasting protection
- Black-padded nylon upholstery with chart pocket for added convenience
- Limited Lifetime Warranty
- HCPCS: E1039