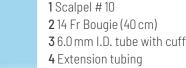

### Bougie

- Low friction surface for easy railroading of the tube
- Angled and atraumatic tip
- Centimetre markings to control insertion depth

2. Twist

## 6.0 mm I.D. tube

- Cuff for protection against aspiration

3. Bougie

- Moveable flange
- Atraumatic, rounded tube tip

Order information

 REF
 Box

 30-08-447-1
 1

ScalpelCric / For single use, sterile

### Extension tubing

– With suction possibility  $\leq$  16 Fr