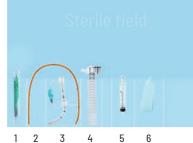

Based on the simple description of **"stab, twist, bougie, tube"**, the ScalpelCric is meant to facilitate the execution of eFONA (emergency Front Of Neck Access) in a CICO situation (Cannot Intubate – Cannot Oxygenate). The set is packed in a specific sterile pouch with each component organised in the order of use. This can be important at the critical time of the procedure.

### Pack size:

31.5 cm (L) x 15.2 cm (W) x 5.0 cm (H) **Unfolded size / sterile field:** 56 cm (L) x 39 cm (W)

> **CE0123** PR0005\_3.0\_EN

Content

5 Syringe 10 ml

6 Necktape