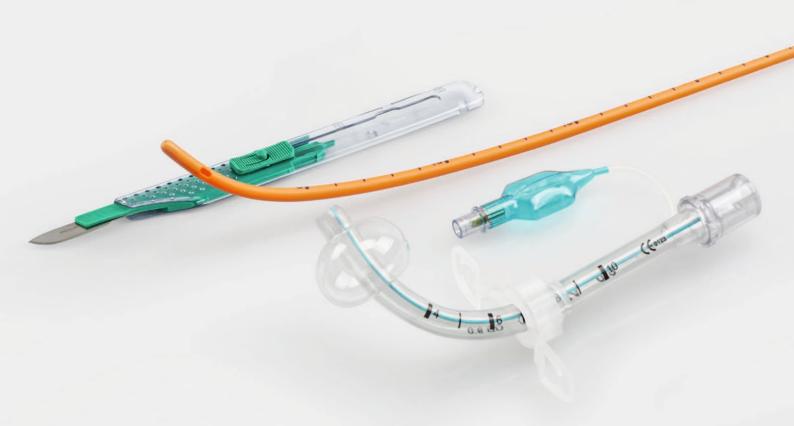

# / ScalpelCric

ScalpelCric is a surgical set for cricothyrotomy according to the scalpel technique. The set has been developed to match the latest recommendations from the DAS (Difficult Airway Society) 2015 Guidelines.

Based on the simple description of **"stab, twist, bougie, tube"**, the ScalpelCric is meant to facilitate the execution of eFONA (emergency Front Of Neck Access) in a CICO situation (Cannot Intubate – Cannot Oxygenate). The set is packed in a specific sterile pouch with each component organised in the order of use. This can be important at the critical time of the procedure.

## 6.0 mm I.D. tube

- Cuff for protection against aspiration

3. Bougie

- Moveable flange
- Atraumatic, rounded tube tip

Order information

 REF
 Box

 30-08-447-1
 1

ScalpelCric / For single use, sterile

### Necktape

- Safe fixation of the tube

Robust packaging and compact pack size to fit emergency bags, backpacks, crash carts, etc.