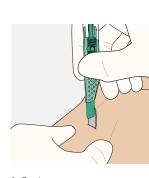

eFONA\* in CICO situation

According to DAS 2015 guidelines

Compact and lightweight set





Set for surgical cricothyrotomy according to the scalpel technique

# / ScalpelCric

ScalpelCric is a surgical set for cricothyrotomy according to the scalpel technique. The set has been developed to match the latest recommendations from the DAS (Difficult Airway Society) 2015 Guidelines.

Based on the simple description of **"stab, twist, bougie, tube"**, the ScalpelCric is meant to facilitate the execution of eFONA (emergency Front Of Neck Access) in a CICO situation (Cannot Intubate – Cannot Oxygenate). The set is packed in a specific sterile pouch with each component organised in the order of use. This can be important at the critical time of the procedure.



Features



1. Stab

### Bougie

- Low friction surface for easy railroading of the tube
- Angled and atraumatic tip
- Centimetre markings to control insertion depth



2. Twist

## 6.0 mm I.D. tube

- Cuff for protection against aspiration

3. Bougie

- Moveable flange
- Atraumatic, rounded tube tip



Order information

 REF
 Box

 30-08-447-1
 1

ScalpelCric / For single use, sterile









Bibliography

\* emergency Front Of Neck Access

This product is manufactured without the use of natural rubber latex, unless otherwise specified. This product does not contain phthalates which require labelling according to CLP Regulation (EC) 1272/2008.

# **VBM** Medizintechnik GmbH

Einsteinstrasse 1 / 72172 Sulz a. N. / Germany Tel.: +49 7454 9596-0 / Fax: +49 7454 9596-33 / e-mail: sales@vbm-medical.de