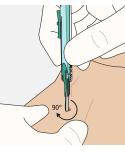

g to the scalpel technique

# / ScalpelCric

ScalpelCric is a surgical set for cricothyrotomy according to the scalpel technique. The set has been developed to match the latest recommendations from the DAS (Difficult Airway Society) 2015 Guidelines.

Based on the simple description of **"stab, twist, bougie, tube"**, the ScalpelCric is meant to facilitate the execution of eFONA (emergency Front Of Neck Access) in a CICO situation (Cannot Intubate – Cannot Oxygenate). The set is packed in a specific sterile pouch with each component organised in the order of use. This can be important at the critical time of the procedure.



Features



1. Stab

### Bougie

- Low friction surface for easy railroading of the tube
- Angled and atraumatic tip
- Centimetre markings to control insertion depth



2. Twist

## 6.0 mm I.D. tube

- Cuff for protection against aspiration

3. Bougie

- Moveable flange
- Atraumatic, rounded tube tip



Order information

 REF
 Box

 30-08-447-1
 1

ScalpelCric / For single use, sterile









Bibliography

\* emergency Front Of Neck Access

This product is manufactured without the use of natural rubber latex, unless otherwise specified. This product does not contain phthalates which require labelling according to CLP Regulation (EC) 1272/2008.

# **VBM** Medizintechnik GmbH

Einsteinstrasse 1 / 72172 Sulz a. N. / Germany Tel.: +49 7454 9596-0 / Fax: +49 7454 9596-33 / e-mail: sales@vbm-medical.de / www.vbm-medical.de





4. Tube

### Extension tubing

– With suction possibility  $\leq$  16 Fr

### Necktape

- Safe fixation of the tube

Robust packag