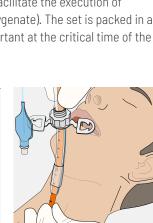

Based on the simple description of **"stab, twist, bougie, tube"**, the ScalpelCric is meant to facilitate the execution of eFONA (emergency Front Of Neck Access) in a CICO situation (Cannot Intubate – Cannot Oxygenate). The set is packed in a specific sterile pouch with each component organised in the order of use. This can be important at the critical time of the procedure.

## 6.0 mm I.D. tube

- Cuff for protection against aspiration

3. Bougie

- Moveable flange
- Atraumatic, rounded tube tip

Order information

 REF
 Box

 30-08-447-1
 1

ScalpelCric / For single use, sterile