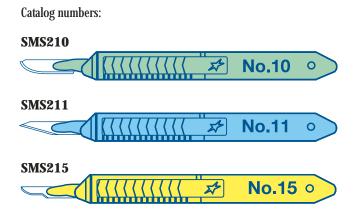

#### **ORDERING INFORMATION**

Packaging: 50 per box - 2 boxes per case

#### **FEATURES INCLUDE:**

One-handed activation allowing the clinician to focus on the surgical site.

The retractable design shields the blade, minimizing the risk of accidental cuts.

Blade sizes are color-coded for easy identification.