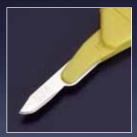

# Futura® RETRACTABLE SAFETY SCALPELS

Merit Medical is pleased to introduce the Futura® Safety Scalpels. These automated retractable safety scalpels are designed to protect clinicians and patients from accidental cuts while passing and disposal.

#### **FEATURES INCLUDE:**

One-handed activation allowing the clinician to focus on the surgical site.

The retractable design shields the blade, minimizing the risk of accidental cuts.

Blade sizes are color-coded for easy identification.