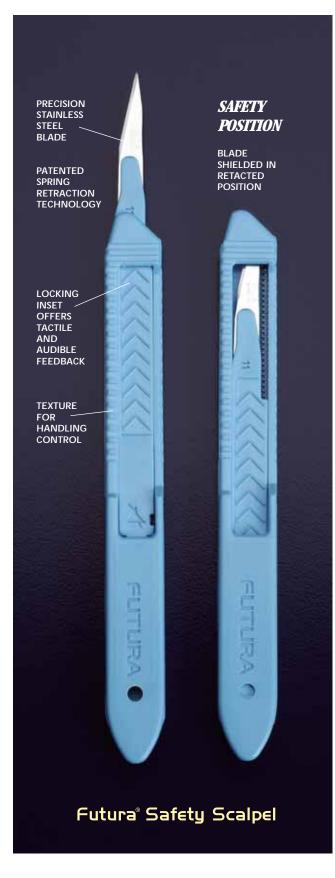

# Futura® RETRACTABLE SAFETY SCALPELS

Merit Medical is pleased to introduce the Futura® Safety Scalpels. These automated retractable safety scalpels are designed to protect clinicians and patients from accidental cuts while passing and disposal.

#### **FEATURES INCLUDE:**

One-handed activation allowing the clinician to focus on the surgical site.

The retractable design shields the blade, minimizing the risk of accidental cuts.

Blade sizes are color-coded for easy identification.