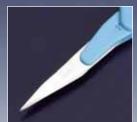

# Futura® RETRACTABLE SAFETY SCALPELS

Merit Medical is pleased to introduce the Futura® Safety Scalpels. These automated retractable safety scalpels are designed to protect clinicians and patients from accidental cuts while passing and disposal.

#### **FEATURES INCLUDE:**

One-handed activation allowing the clinician to focus on the surgical site.

The retractable design shields the blade, minimizing the risk of accidental cuts.

Blade sizes are color-coded for easy identification.