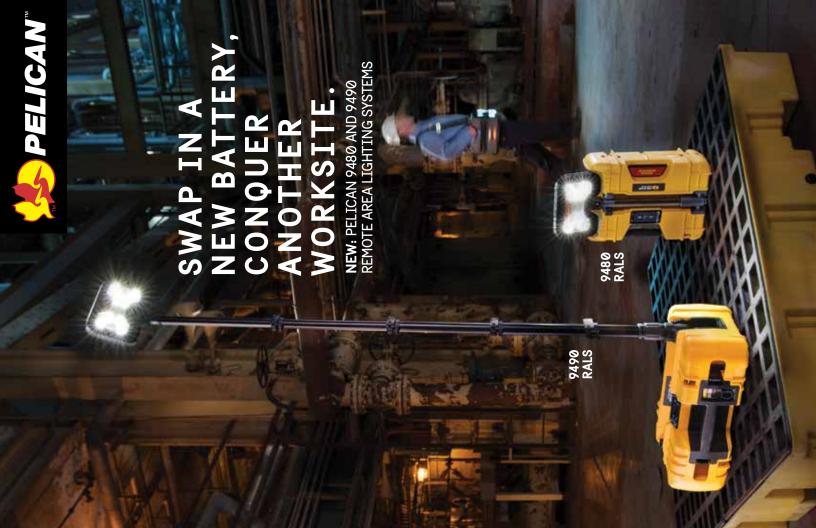

## NEW: Pelican™ 9480 and 9490 **Remote Area Lighting Systems**

With Pelican's quick release swappable Power Pack (12 volt power supply), you'll

> have continuous light through your entire shift. Illuminate confined spaces or deploy the mast with its 340° articulating head to light large work areas. Both models come with a detachable shoulder strap to help you move quickly to the next worksite.

## 9480 RAIS

- » Up to 4,000 lumens (calculated)
- » Up to 28 hours of run time
- » 3 pre-set light levels
- » Full time battery level indication with low level flashing indicator

- (calculated)
- » Up to 24 hours of run time
- » Intelligent Control (allows for various light output levels)
- » Full time battery level indication with low level flashing indicator