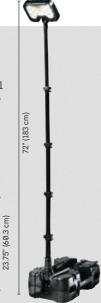

## NEW: Pelican™ 9480 and 9490 **Remote Area Lighting Systems**

With Pelican's quick release swappable Power Pack (12 volt power supply), you'll

> have continuous light through your entire shift. Illuminate confined spaces or deploy the mast with its 340° articulating head to light large work areas. Both models come with a detachable shoulder strap to help you move quickly to the next worksite.

## 9480 RAIS

- » Up to 4,000 lumens (calculated)
- » Up to 28 hours of run time
- » 3 pre-set light levels
- » Full time battery level indication with low level flashing indicator

- (calculated)
- » Up to 24 hours of run time
- » Intelligent Control (allows for various light output levels)
- » Full time battery level indication with low level flashing indicator