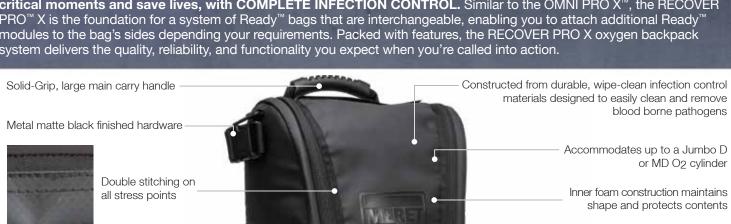

optional side modules

Reflective logos

M8108TB

INFECTION CONTROL COMPLETE
O₂ Response Bag (*TS2* Ready<sup>™</sup>)

The RECOVER™ PRO X Response Bag is built to help you rapidly and proficiently deploy emergency oxygen during critical moments and save lives, with COMPLETE INFECTION CONTROL. Similar to the OMNI PRO X™, the RECOVER PRO™ X is the foundation for a system of Ready™ bags that are interchangeable, enabling you to attach additional Ready™ modules to the bag's sides depending your requirements. Packed with features, the RECOVER PRO X oxygen backpack system delivers the quality, reliability, and functionality you expect when you're called into action.