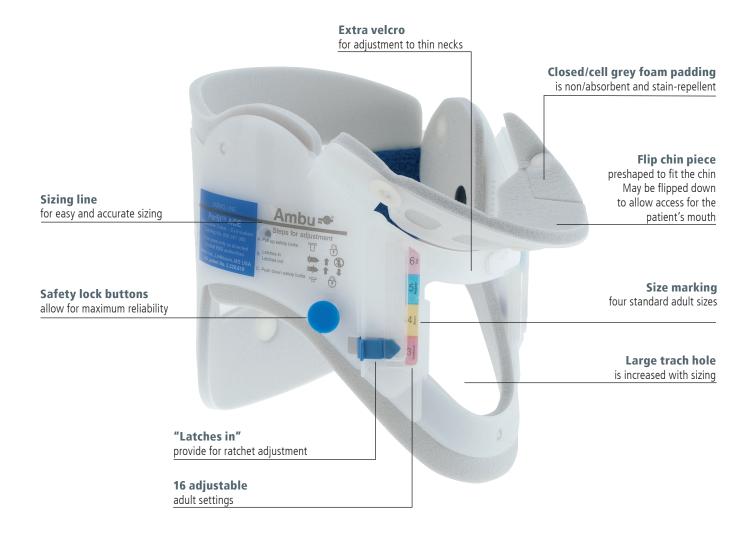

## **Perfection**

Ambu Perfit ACE is a one-piece design that adjusts to any adult/size neck with 16 different settings ranging from Neckless to Tall sizes.

The Ambu Perfit ACE incorporates latches that allow the rescuer to size the collar exactly to the victim's neck size. Two safety lock buttons hold the collar in place when adjusted. It folds completely flat and frees up valuable storage space. The collar is radiolucent, CT and MRI compatible.

## Flexibility

Adjustable to 16 precise settings, as well as four standard adult sizes.