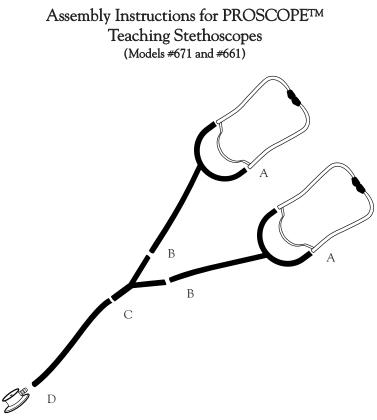

## TO ASSEMBLE

- **A.** Attach "Y" tubing to each set of the binaurals (660-05) as shown in the illustration.
- **B.** Attach free end of each "Y" tubing to the double pair end of the "Y" connector (#611-20).
- **C.** Connect one end of the straight tubing (#671-05TBK) to single end of the "Y" connector.
- D. Connect remaining end of the straight tubing to stem of chestpiece (#660-01 or #670-01).

Make sure all tubing connections are firm.