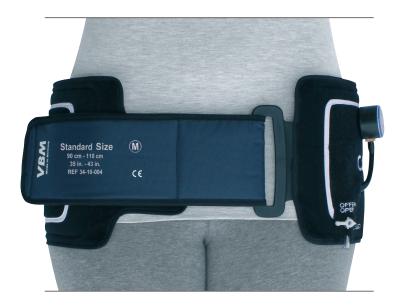

## **VBM** Pelvic Sling

The Pelvic Sling helps to fix and stabilize fractures of the pelvis at the accident scene. Fractures of the pelvis are very painful and the bleeding resulting thereof might lead to a life-threatening condition for the patient.

The integrated inflatable cuff exerts a lateral pressure to the pelvis for best adjusting and stabilization result. This helps to reduce life-threatening inner bleeding and pain significantly.

## **Pelvic Sling**

with manometer and hand inflator, MRI-compatible, for single use

| Size | Patient  | Pelvis circumference | REF           |
|------|----------|----------------------|---------------|
| S    | junior   | 70 – 90 cm           | REF 34-10-006 |
| M    | standard | 90 – 110 cm          | REF 34-10-004 |
| L    | large    | 110 – 140 cm         | REF 34-10-005 |