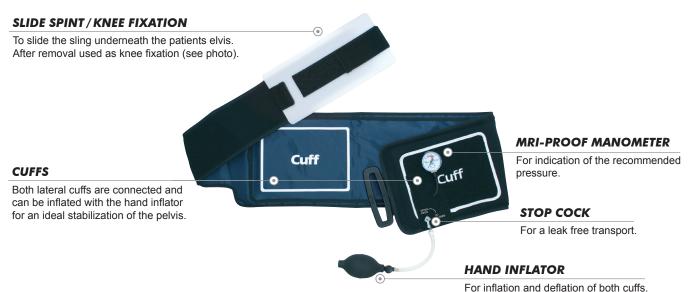

The integrated inflatable cuff exerts a lateral pressure to the pelvis for best adjusting and stabilization result. This helps to reduce life-threatening inner bleeding and pain significantly.

## **Pelvic Sling**

with manometer and hand inflator, MRI-compatible, for single use

| Size | Patient  | Pelvis circumference | REF           |
|------|----------|----------------------|---------------|
| S    | junior   | 70 – 90 cm           | REF 34-10-006 |
| M    | standard | 90 – 110 cm          | REF 34-10-004 |
| L    | large    | 110 – 140 cm         | REF 34-10-005 |

## **Pelvic Sling**

with manometer and hand inflator, reusable

| Pelvis circumference | REF           |
|----------------------|---------------|
| 90 – 130 cm          | REF 34-10-003 |