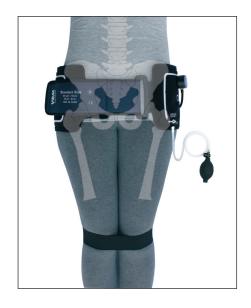

## **VBM** Pelvic Sling

The Pelvic Sling helps to fix and stabilize fractures of the pelvis at the accident scene. Fractures of the pelvis are very painful and the bleeding resulting thereof might lead to a life-threatening condition for the patient.

The integrated inflatable cuff exerts a lateral pressure to the pelvis for best adjusting and stabilization result. This helps to reduce life-threatening inner bleeding and pain significantly.