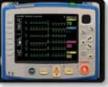

## qubeSERIES MONITOR INTERFACE

Powerful simulation systems for your patient monitor/defibrillators. SKILLQUBE offers a wide array of Patient Monitor/Defibrillator options designed to support different named medical device manufacturers available in the market (Stryker, Zoll, Weinmann and Schiller); a generic version is also available for purchase.

- Full functional ECG-monitor interface
- CPR-mode, defibrillation, pacemaker
- Checklists and standard procedures for documentation
- · Seamless integration with qubeAV mobile debriefing system

aube<sup>20</sup>

· Control of vital parameters by instructor

 Auscultation functionality, blood glucometer, thermometer with an assessment app

aube<sup>7</sup>

Browser-based scenario editor, image and video library

Mobile debriefing-system with audio-video-recording for simulation training