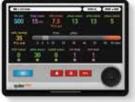

## qubeSERIES MONITOR INTERFACE

Powerful simulation systems for your patient monitor/defibrillators. SKILLQUBE offers a wide array of Patient Monitor/Defibrillator options designed to support different named medical device manufacturers available in the market (Stryker, Zoll, Weinmann and Schiller); a generic version is also available for purchase.

- Full functional ECG-monitor interface
- CPR-mode, defibrillation, pacemaker
- Checklists and standard procedures for documentation
- · Seamless integration with qubeAV mobile debriefing system

aube<sup>20</sup>

· Control of vital parameters by instructor

 Auscultation functionality, blood glucometer, thermometer with an assessment app

aube<sup>7</sup>

Browser-based scenario editor, image and video library

Mobile debriefing-system with audio-video-recording for simulation training