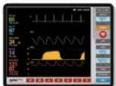

## qubeSERIES MONITOR INTERFACE

Powerful simulation systems for your patient monitor/defibrillators. SKILLQUBE offers a wide array of Patient Monitor/Defibrillator options designed to support different named medical device manufacturers available in the market (Stryker, Zoll, Weinmann and Schiller); a generic version is also available for purchase.

- Full functional ECG-monitor interface
- CPR-mode, defibrillation, pacemaker
- Checklists and standard procedures for documentation
- · Seamless integration with qubeAV mobile debriefing system

aube<sup>20</sup>