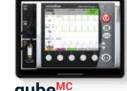

### **SKILLQUBE Products**

| Product Name                 | qubeSERIES Monitor Simulation                                                                                                                                                                                                                                                                                                                                                                                                                                                                                                                                                                     |
|------------------------------|---------------------------------------------------------------------------------------------------------------------------------------------------------------------------------------------------------------------------------------------------------------------------------------------------------------------------------------------------------------------------------------------------------------------------------------------------------------------------------------------------------------------------------------------------------------------------------------------------|
| Training Curricula           | American Heart Association (AHA)<br>European Resuscitation Council (ERC)<br>National Association of Emergency Technicians (NAEMT)<br>International Trauma Life Support (ITLS)<br>Advanced Trauma Life Support (ATLS)<br>National Association of State EMS Officials (NASEMSO)<br>National Registry of Emergency Medical Technicians (NREMT)                                                                                                                                                                                                                                                       |
| Product Name/<br>Order Codes | Patient Monitors/Defibrillators Simulators:   qube 15 (LIFEPAK 15-STRYKER) SKU#: SQqube15   qube X (X-Series - ZOLL) SKU#: SQqubeX   qube3 (Corpuls3 simulation) SKU#: SQqube3   qube3T (Corpuls3T simulation) SKU#: SQqube3T   qube7 (DEFIGARD Touch7 - Schiller) SKU#: SQqube7   qube2Ce (LIFEPAK 20e in hospital simulator) SKU#: SQqube20e   qubeR (Zoll R-Series in hospital simulator) SKU#: SQqubeR   qubeMC (MEDUCORE - WEINMANN) SKU#: SQqubeMC   Ventilator:   qubeVENT (Generic) SKU#: SQqubeVENT   AV Capture & Debriefing:   qubeAVgo SKU#: SQqubeAVgo   qubeAVpro SKU#: SQqubeAVpro |
| Note                         | Choice of hardware sets packaged with the product for order fulfilment will vary based on restrictions of Apple products used in the configuration.                                                                                                                                                                                                                                                                                                                                                                                                                                               |

## qubeSERIES MONITOR INTERFACE

Powerful simulation systems for your patient monitor/defibrillators. SKILLQUBE offers a wide array of Patient Monitor/Defibrillator options designed to support different named medical device manufacturers available in the market (Stryker, Zoll, Weinmann and Schiller); a generic version is also available for purchase.