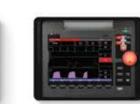

· Control of vital parameters by instructor

 Auscultation functionality, blood glucometer, thermometer with an assessment app

aube<sup>7</sup>

Browser-based scenario editor, image and video library

Mobile debriefing-system with audio-video-recording for simulation training