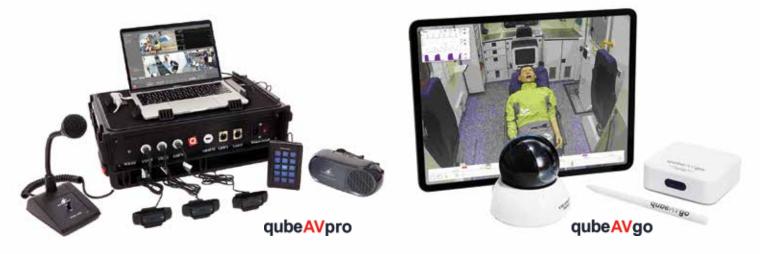

# **qubeAV** DEBRIEFING SYSTEM

aubezero

aube<sup>x</sup>

SKILLOUBE® Training

Debriefing is one of the most important parts of simulation training. With our gubeAV debriefing systems, you will be able to support students during training and re-run the debriefing after the training.

Due to the mobility of the system, you are totally flexible, and you can choose if you like to train in the classroom, on the ward, or in the ambulance

Seamless integration with all patient simulation systems

Multiple marker-sets defined by you, controlled via the marker keyboard, track pad or iPad